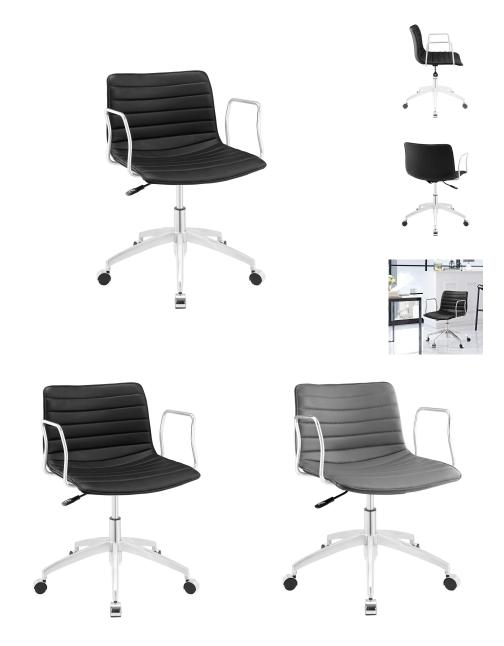

## **Celerity Office Chair**

\$328.00

## Description

Taught sling ripples launch you forward with the mid-century-styled Celerity Office Chair. Ditch boredom behind with an organic design fashioned with a form-fitting padded vinyl seat and polished chrome base. Outfitted with five dual-wheel steel casters, pneumatic height adjustment, and full 360-degree swivel, Celerity delivers a potent blow against the daily doldrums. With armrests shaped to reflect continuity and progress, Celerity is an office chair perfect for todays modern workspace. Set Includes: One - Celerity Office Chair