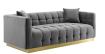

## **Vivacious Biscuit Tufted Performance Velvet Sofa**

\$1,911.00

## Description

Harmony and sophistication flow together with the Vivacious Sofa. Deep button tufting combines with a tailored profile to create a captivating vintage look. A glamorous focal point to any living room or lounge room, Vivacious grants a luxurious embrace with soft, stain-resistant performance velvet upholstery covering the dense foam padding and individually wrapped spring coil system. Featuring a gold stainless steel base, Vivacious is an elegant piece that is supremely comfortable and supportive. This chic sofa comes complete with two accent pillows that perfectly complement Vivacious's rich hue. Maximum Weight Capacity: 900 lbs. Comes Fully Assembled. Set Includes: One - Vivacious Biscuit Tufted Sofa