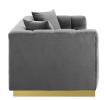

## **Vivacious Biscuit Tufted Performance Velvet Sofa**

\$1,911.00

## Description

Harmony and sophistication flow together with the Vivacious Sofa. Deep button tufting combines with a tailored profile to create a captivating vintage look. A glamorous focal point to any living room or lounge room, Vivacious grants a luxurious embrace with soft, stain-resistant performance velvet upholstery covering the dense foam padding and individually wrapped spring coil system. Featuring a gold stainless steel base, Vivacious is an elegant piece that is supremely comfortable and supportive. This chic sofa comes complete with two accent pillows that perfectly complement Vivacious's rich hue. Maximum Weight Capacity: 900 lbs. Comes Fully Assembled. Set Includes: One - Vivacious Biscuit Tufted Sofa