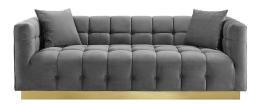

## **Vivacious Biscuit Tufted Performance Velvet Sofa**

\$1,911.00

## Description

Harmony and sophistication flow together with the Vivacious Sofa. Deep button tufting combines with a tailored profile to create a captivating vintage look. A glamorous focal point to any living room or lounge room, Vivacious grants a luxurious embrace with soft, stain-resistant performance velvet upholstery covering the dense foam padding and individually wrapped spring coil system. Featuring a gold stainless steel base, Vivacious is an elegant piece that is supremely comfortable and supportive. This chic sofa comes complete with two accent pillows that perfectly complement Vivacious's rich hue. Maximum Weight Capacity: 900 lbs. Comes Fully Assembled. Set Includes: One - Vivacious Biscuit Tufted Sofa