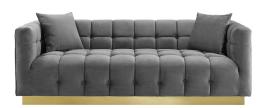

## **Vivacious Biscuit Tufted Performance Velvet Sofa**

\$1,911.00

## Description

Harmony and sophistication flow together with the Vivacious Sofa. Deep button tufting combines with a tailored profile to create a captivating vintage look. A glamorous focal point to any living room or lounge room, Vivacious grants a luxurious embrace with soft, stain-resistant performance velvet upholstery covering the dense foam padding and individually wrapped spring coil system. Featuring a gold stainless steel base, Vivacious is an elegant piece that is supremely comfortable and supportive. This chic sofa comes complete with two accent pillows that perfectly complement Vivacious's rich hue. Maximum Weight Capacity: 900 lbs. Comes Fully Assembled. Set Includes: One - Vivacious Biscuit Tufted Sofa