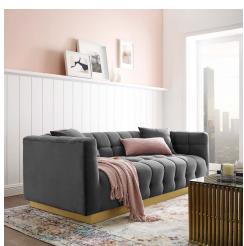

## **Vivacious Biscuit Tufted Performance Velvet Sofa**

\$1,911.00

## Description

Harmony and sophistication flow together with the Vivacious Sofa. Deep button tufting combines with a tailored profile to create a captivating vintage look. A glamorous focal point to any living room or lounge room, Vivacious grants a luxurious embrace with soft, stain-resistant performance velvet upholstery covering the dense foam padding and individually wrapped spring coil system. Featuring a gold stainless steel base, Vivacious is an elegant piece that is supremely comfortable and supportive. This chic sofa comes complete with two accent pillows that perfectly complement Vivacious's rich hue. Maximum Weight Capacity: 900 lbs. Comes Fully Assembled. Set Includes: One - Vivacious Biscuit Tufted Sofa