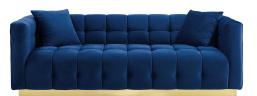

## **Vivacious Biscuit Tufted Performance Velvet Sofa**

\$1,911.00

## Description

Harmony and sophistication flow together with the Vivacious Sofa. Deep button tufting combines with a tailored profile to create a captivating vintage look. A glamorous focal point to any living room or lounge room, Vivacious grants a luxurious embrace with soft, stain-resistant performance velvet upholstery covering the dense foam padding and individually wrapped spring coil system. Featuring a gold stainless steel base, Vivacious is an elegant piece that is supremely comfortable and supportive. This chic sofa comes complete with two accent pillows that perfectly complement Vivacious's rich hue. Maximum Weight Capacity: 900 lbs. Comes Fully Assembled. Set Includes: One - Vivacious Biscuit Tufted Sofa