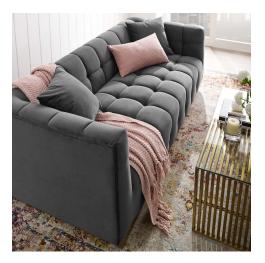

## **Vivacious Biscuit Tufted Performance Velvet Sofa**

\$1,911.00

## Description

Harmony and sophistication flow together with the Vivacious Sofa. Deep button tufting combines with a tailored profile to create a captivating vintage look. A glamorous focal point to any living room or lounge room, Vivacious grants a luxurious embrace with soft, stain-resistant performance velvet upholstery covering the dense foam padding and individually wrapped spring coil system. Featuring a gold stainless steel base, Vivacious is an elegant piece that is supremely comfortable and supportive. This chic sofa comes complete with two accent pillows that perfectly complement Vivacious's rich hue. Maximum Weight Capacity: 900 lbs. Comes Fully Assembled. Set Includes: One - Vivacious Biscuit Tufted Sofa