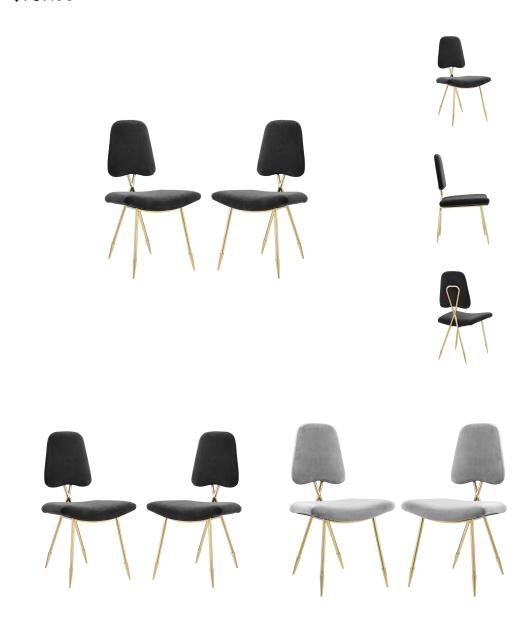

## **Ponder Dining Side Chair Set Of 2**

\$787.00

## Description

Survey your surroundings with confidence with the Ponder Dining Side Chair. Ponders padded high-density foam seat gently slopes upward providing embracing comfort while the tapered back provides ergonomic support. Finely upholstered in luxuriously soft velvet, and supported by a sturdy gold stainless steel frame with four angled mid-century toothpick legs, Ponder makes a striking statement. Accentuate your modern decor with a contemporary side chair that elevates any empty area of your home. Set Includes: Two - Ponder Dining Side Chair

## **Additional Information**

| SKU        | SMODC15762                                                                                                                                                                                                                          |
|------------|-------------------------------------------------------------------------------------------------------------------------------------------------------------------------------------------------------------------------------------|
| Dimensions | Overall Side Chair Dimensions: 22"L x 19.5"W x 37"H Seat Dimensions: 20"L x 19.5"W x 19"H Backrest Dimensions: 13.5"L x 2"W x 17.5"H Base Dimensions: 20"L Cushion Thichkness: 2.5"H Overall Product Dimensions: 22"L x 39"W x 37"H |