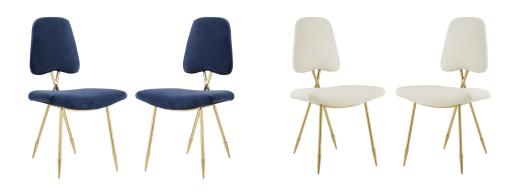

## Description

Survey your surroundings with confidence with the Ponder Dining Side Chair. Ponders padded high-density foam seat gently slopes upward providing embracing comfort while the tapered back provides ergonomic support. Finely upholstered in luxuriously soft velvet, and supported by a sturdy gold stainless steel frame with four angled mid-century toothpick legs, Ponder makes a striking statement. Accentuate your modern decor with a contemporary side chair that elevates any empty area of your home. Set Includes: Two - Ponder Dining Side Chair