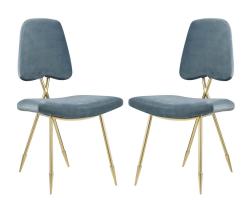

## Description

Survey your surroundings with confidence with the Ponder Dining Side Chair. Ponders padded high-density foam seat gently slopes upward providing embracing comfort while the tapered back provides ergonomic support. Finely upholstered in luxuriously soft velvet, and supported by a sturdy gold stainless steel frame with four angled mid-century toothpick legs, Ponder makes a striking statement. Accentuate your modern decor with a contemporary side chair that elevates any empty area of your home. Set Includes: Two - Ponder Dining Side Chair