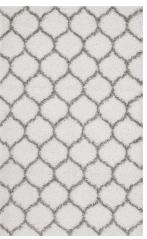

## Solvea Moroccan Trellis 5X8 Shag Area Rug

\$168.00

## Description

Make a sophisticated statement with the Solvea Moroccan Trellis Shag Area Rug. Patterned with an elegant lattice design, Solvea is a durable machine-woven polypropylene rug. Complete with a jute bottom, Solvea enhances traditional and contemporary modern decors while outlasting everyday use. Featuring a stylish trellis design with a shag high pile weave of approximately two inches, this non-shedding, high density area rug is a perfect addition to the living room, bedroom, or family room. Vacuum regularly and spot clean with diluted soap or detergent as needed. Create a comfortable play area for kids and pets while protecting your floor from spills and heavy furniture with this carefree decor update for your home. Set Includes: One – Solvea Moroccan Trellis 5x8 Shag Area Rug