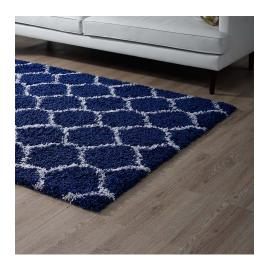

## Solvea Moroccan Trellis 5X8 Shag Area Rug

\$168.00

## Description

Make a sophisticated statement with the Solvea Moroccan Trellis Shag Area Rug. Patterned with an elegant lattice design, Solvea is a durable machine-woven polypropylene rug. Complete with a jute bottom, Solvea enhances traditional and contemporary modern decors while outlasting everyday use. Featuring a stylish trellis design with a shag high pile weave of approximately two inches, this non-shedding, high density area rug is a perfect addition to the living room, bedroom, or family room. Vacuum regularly and spot clean with diluted soap or detergent as needed. Create a comfortable play area for kids and pets while protecting your floor from spills and heavy furniture with this carefree decor update for your home. Set Includes: One – Solvea Moroccan Trellis 5x8 Shag Area Rug