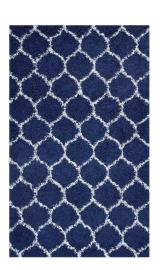

## Solvea Moroccan Trellis 5X8 Shag Area Rug

\$168.00

## Description

Make a sophisticated statement with the Solvea Moroccan Trellis Shag Area Rug. Patterned with an elegant lattice design, Solvea is a durable machine-woven polypropylene rug. Complete with a jute bottom, Solvea enhances traditional and contemporary modern decors while outlasting everyday use. Featuring a stylish trellis design with a shag high pile weave of approximately two inches, this non-shedding, high density area rug is a perfect addition to the living room, bedroom, or family room. Vacuum regularly and spot clean with diluted soap or detergent as needed. Create a comfortable play area for kids and pets while protecting your floor from spills and heavy furniture with this carefree decor update for your home. Set Includes: One – Solvea Moroccan Trellis 5x8 Shag Area Rug