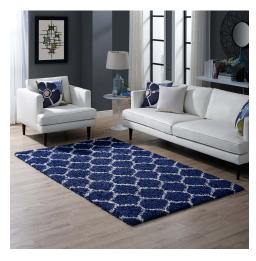

## Solvea Moroccan Trellis 5X8 Shag Area Rug

\$168.00

## Description

Make a sophisticated statement with the Solvea Moroccan Trellis Shag Area Rug. Patterned with an elegant lattice design, Solvea is a durable machine-woven polypropylene rug. Complete with a jute bottom, Solvea enhances traditional and contemporary modern decors while outlasting everyday use. Featuring a stylish trellis design with a shag high pile weave of approximately two inches, this non-shedding, high density area rug is a perfect addition to the living room, bedroom, or family room. Vacuum regularly and spot clean with diluted soap or detergent as needed. Create a comfortable play area for kids and pets while protecting your floor from spills and heavy furniture with this carefree decor update for your home. Set Includes: One – Solvea Moroccan Trellis 5x8 Shag Area Rug