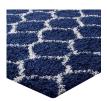

## Description

Make a sophisticated statement with the Solvea Moroccan Trellis Shag Area Rug. Patterned with an elegant lattice design, Solvea is a durable machine-woven polypropylene rug. Complete with a jute bottom, Solvea enhances traditional and contemporary modern decors while outlasting everyday use. Featuring a stylish trellis design with a shag high pile weave of approximately two inches, this non-shedding, high density area rug is a perfect addition to the living room, bedroom, or family room. Vacuum regularly and spot clean with diluted soap or detergent as needed. Create a comfortable play area for kids and pets while protecting your floor from spills and heavy furniture with this carefree decor update for your home. Set Includes: One – Solvea Moroccan Trellis 5x8 Shag Area Rug