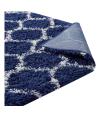

## Description

Make a sophisticated statement with the Solvea Moroccan Trellis Shag Area Rug. Patterned with an elegant lattice design, Solvea is a durable machine-woven polypropylene rug. Complete with a jute bottom, Solvea enhances traditional and contemporary modern decors while outlasting everyday use. Featuring a stylish trellis design with a shag high pile weave of approximately two inches, this non-shedding, high density area rug is a perfect addition to the living room, bedroom, or family room. Vacuum regularly and spot clean with diluted soap or detergent as needed. Create a comfortable play area for kids and pets while protecting your floor from spills and heavy furniture with this carefree decor update for your home. Set Includes: One – Solvea Moroccan Trellis 5x8 Shag Area Rug