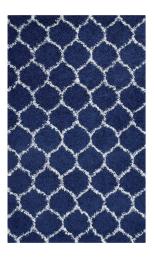

## Solvea Moroccan Trellis 5X8 Shag Area Rug

\$168.00

## Description

Make a sophisticated statement with the Solvea Moroccan Trellis Shag Area Rug. Patterned with an elegant lattice design, Solvea is a durable machine-woven polypropylene rug. Complete with a jute bottom, Solvea enhances traditional and contemporary modern decors while outlasting everyday use. Featuring a stylish trellis design with a shag high pile weave of approximately two inches, this non-shedding, high density area rug is a perfect addition to the living room, bedroom, or family room. Vacuum regularly and spot clean with diluted soap or detergent as needed. Create a comfortable play area for kids and pets while protecting your floor from spills and heavy furniture with this carefree decor update for your home. Set Includes: One – Solvea Moroccan Trellis 5x8 Shag Area Rug