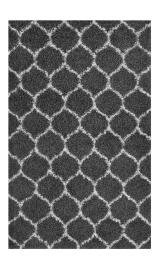

## Solvea Moroccan Trellis 5X8 Shag Area Rug

\$168.00

## Description

Make a sophisticated statement with the Solvea Moroccan Trellis Shag Area Rug. Patterned with an elegant lattice design, Solvea is a durable machine-woven polypropylene rug. Complete with a jute bottom, Solvea enhances traditional and contemporary modern decors while outlasting everyday use. Featuring a stylish trellis design with a shag high pile weave of approximately two inches, this non-shedding, high density area rug is a perfect addition to the living room, bedroom, or family room. Vacuum regularly and spot clean with diluted soap or detergent as needed. Create a comfortable play area for kids and pets while protecting your floor from spills and heavy furniture with this carefree decor update for your home. Set Includes: One – Solvea Moroccan Trellis 5x8 Shag Area Rug