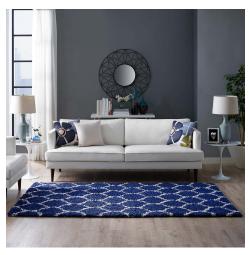

## Solvea Moroccan Trellis 5X8 Shag Area Rug

\$168.00

## Description

Make a sophisticated statement with the Solvea Moroccan Trellis Shag Area Rug. Patterned with an elegant lattice design, Solvea is a durable machine-woven polypropylene rug. Complete with a jute bottom, Solvea enhances traditional and contemporary modern decors while outlasting everyday use. Featuring a stylish trellis design with a shag high pile weave of approximately two inches, this non-shedding, high density area rug is a perfect addition to the living room, bedroom, or family room. Vacuum regularly and spot clean with diluted soap or detergent as needed. Create a comfortable play area for kids and pets while protecting your floor from spills and heavy furniture with this carefree decor update for your home. Set Includes: One – Solvea Moroccan Trellis 5x8 Shag Area Rug