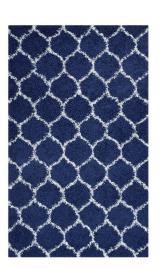

## Solvea Moroccan Trellis 8X10 Shag Area Rug

\$328.00

## Description

Make a sophisticated statement with the Solvea Moroccan Trellis Shag Area Rug. Patterned with an elegant lattice design, Solvea is a durable machine-woven polypropylene rug. Complete with a jute bottom, Solvea enhances traditional and contemporary modern decors while outlasting everyday use. Featuring a stylish trellis design with a shag high pile weave of approximately two inches, this non-shedding, high density area rug is a perfect addition to the living room, bedroom, or family room. Vacuum regularly and spot clean with diluted soap or detergent as needed. Create a comfortable play area for kids and pets while protecting your floor from spills and heavy furniture with this carefree decor update for your home. Set Includes: One – Solvea Moroccan Trellis 8x10 Shag Area Rug