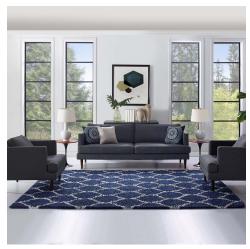

## Solvea Moroccan Trellis 8X10 Shag Area Rug

\$328.00

## Description

Make a sophisticated statement with the Solvea Moroccan Trellis Shag Area Rug. Patterned with an elegant lattice design, Solvea is a durable machine-woven polypropylene rug. Complete with a jute bottom, Solvea enhances traditional and contemporary modern decors while outlasting everyday use. Featuring a stylish trellis design with a shag high pile weave of approximately two inches, this non-shedding, high density area rug is a perfect addition to the living room, bedroom, or family room. Vacuum regularly and spot clean with diluted soap or detergent as needed. Create a comfortable play area for kids and pets while protecting your floor from spills and heavy furniture with this carefree decor update for your home. Set Includes: One – Solvea Moroccan Trellis 8x10 Shag Area Rug