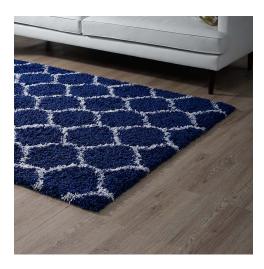

## Solvea Moroccan Trellis 8X10 Shag Area Rug

\$328.00

## Description

Make a sophisticated statement with the Solvea Moroccan Trellis Shag Area Rug. Patterned with an elegant lattice design, Solvea is a durable machine-woven polypropylene rug. Complete with a jute bottom, Solvea enhances traditional and contemporary modern decors while outlasting everyday use. Featuring a stylish trellis design with a shag high pile weave of approximately two inches, this non-shedding, high density area rug is a perfect addition to the living room, bedroom, or family room. Vacuum regularly and spot clean with diluted soap or detergent as needed. Create a comfortable play area for kids and pets while protecting your floor from spills and heavy furniture with this carefree decor update for your home. Set Includes: One – Solvea Moroccan Trellis 8x10 Shag Area Rug