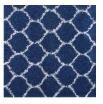

## Description

Make a sophisticated statement with the Solvea Moroccan Trellis Shag Area Rug. Patterned with an elegant lattice design, Solvea is a durable machine-woven polypropylene rug. Complete with a jute bottom, Solvea enhances traditional and contemporary modern decors while outlasting everyday use. Featuring a stylish trellis design with a shag high pile weave of approximately two inches, this non-shedding, high density area rug is a perfect addition to the living room, bedroom, or family room. Vacuum regularly and spot clean with diluted soap or detergent as needed. Create a comfortable play area for kids and pets while protecting your floor from spills and heavy furniture with this carefree decor update for your home. Set Includes: One – Solvea Moroccan Trellis 8x10 Shag Area Rug