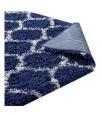

## Description

Make a sophisticated statement with the Solvea Moroccan Trellis Shag Area Rug. Patterned with an elegant lattice design, Solvea is a durable machine-woven polypropylene rug. Complete with a jute bottom, Solvea enhances traditional and contemporary modern decors while outlasting everyday use. Featuring a stylish trellis design with a shag high pile weave of approximately two inches, this non-shedding, high density area rug is a perfect addition to the living room, bedroom, or family room. Vacuum regularly and spot clean with diluted soap or detergent as needed. Create a comfortable play area for kids and pets while protecting your floor from spills and heavy furniture with this carefree decor update for your home. Set Includes: One – Solvea Moroccan Trellis 8x10 Shag Area Rug

## Additional Information

| SKU        | SMODC18126                                       |
|------------|--------------------------------------------------|
| Dimensions | Overall Product Dimensions: 120"L x 96.5"W x 2"H |