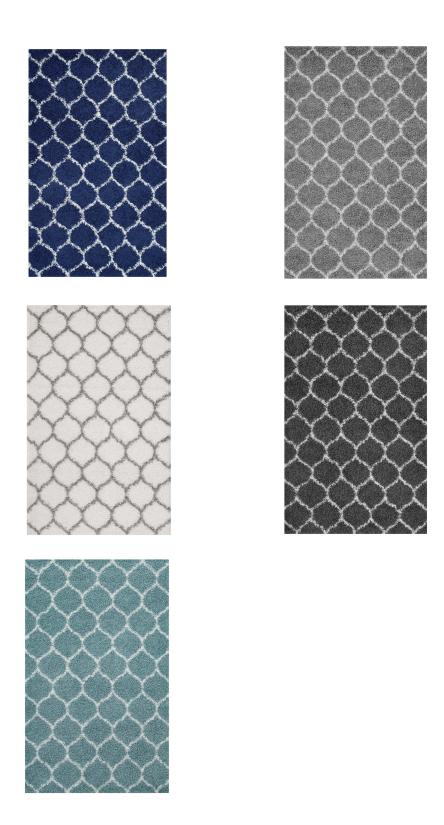

## Solvea Moroccan Trellis 8X10 Shag Area Rug

\$328.00

## Description

Make a sophisticated statement with the Solvea Moroccan Trellis Shag Area Rug. Patterned with an elegant lattice design, Solvea is a durable machine-woven polypropylene rug. Complete with a jute bottom, Solvea enhances traditional and contemporary modern decors while outlasting everyday use. Featuring a stylish trellis design with a shag high pile weave of approximately two inches, this non-shedding, high density area rug is a perfect addition to the living room, bedroom, or family room. Vacuum regularly and spot clean with diluted soap or detergent as needed. Create a comfortable play area for kids and pets while protecting your floor from spills and heavy furniture with this carefree decor update for your home. Set Includes: One – Solvea Moroccan Trellis 8x10 Shag Area Rug