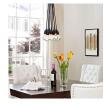

## Description

Illuminate your surroundings with the Saber Ceiling Fixture. Experience radiance with a nostalgic piece reminiscent of the birth of the industrial age, big dreams, and even grander escapades. Saber supports ten hanging E26 25W bulbs through the black coated steel plate base and elegantly designed covering. Saber works well in contemporary, modern, and vintage modern homes. Bulbs Not Included. Set Includes: One – Saber Ceiling Fixture