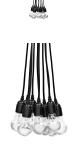

## Description

Illuminate your surroundings with the Saber Ceiling Fixture. Experience radiance with a nostalgic piece reminiscent of the birth of the industrial age, big dreams, and even grander escapades. Saber supports ten hanging E26 25W bulbs through the black coated steel plate base and elegantly designed covering. Saber works well in contemporary, modern, and vintage modern homes. Bulbs Not Included. Set Includes: One – Saber Ceiling Fixture