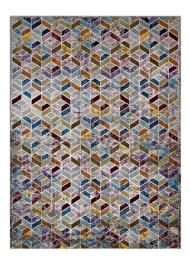

## Laleh Geometric Mosaic 4X6 Area Rug

\$133.00

## Description

Make a sophisticated statement with the Laleh Geometric Mosaic Area Rug. Patterned with an elegant modern design, Laleh is a durable machine-woven polypropylene rug. Complete with a durable rubber bottom, Laleh enhances traditional and contemporary modern decors while outlasting everyday use. Featuring a colorful tessellated design with a high density low pile weave and subtle distressed effect, this non-shedding area rug is a perfect addition to the living room, bedroom, entryway, kitchen, dining room or family room. Laleh is a family-friendly stain resistant rug with easy maintenance. Vacuum regularly and spot clean with diluted soap or detergent as needed. Create a comfortable play area for kids and pets while protecting your floor from spills and heavy furniture with this carefree decor update for high traffic areas of your home. Set Includes: One – Laleh Geometric Mosaic 4x6 Area Rug