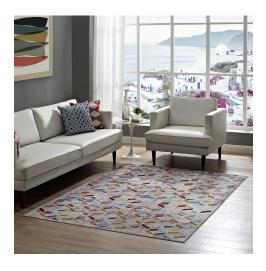

## Laleh Geometric Mosaic 4X6 Area Rug

\$133.00

## Description

Make a sophisticated statement with the Laleh Geometric Mosaic Area Rug. Patterned with an elegant modern design, Laleh is a durable machine-woven polypropylene rug. Complete with a durable rubber bottom, Laleh enhances traditional and contemporary modern decors while outlasting everyday use. Featuring a colorful tessellated design with a high density low pile weave and subtle distressed effect, this non-shedding area rug is a perfect addition to the living room, bedroom, entryway, kitchen, dining room or family room. Laleh is a family-friendly stain resistant rug with easy maintenance. Vacuum regularly and spot clean with diluted soap or detergent as needed. Create a comfortable play area for kids and pets while protecting your floor from spills and heavy furniture with this carefree decor update for high traffic areas of your home. Set Includes: One – Laleh Geometric Mosaic 4x6 Area Rug