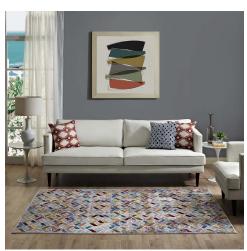

## Laleh Geometric Mosaic 4X6 Area Rug

\$133.00

## Description

Make a sophisticated statement with the Laleh Geometric Mosaic Area Rug. Patterned with an elegant modern design, Laleh is a durable machine-woven polypropylene rug. Complete with a durable rubber bottom, Laleh enhances traditional and contemporary modern decors while outlasting everyday use. Featuring a colorful tessellated design with a high density low pile weave and subtle distressed effect, this non-shedding area rug is a perfect addition to the living room, bedroom, entryway, kitchen, dining room or family room. Laleh is a family-friendly stain resistant rug with easy maintenance. Vacuum regularly and spot clean with diluted soap or detergent as needed. Create a comfortable play area for kids and pets while protecting your floor from spills and heavy furniture with this carefree decor update for high traffic areas of your home. Set Includes: One – Laleh Geometric Mosaic 4x6 Area Rug