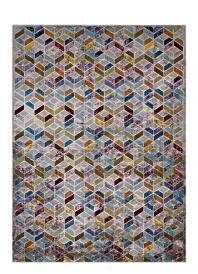

## Laleh Geometric Mosaic 4X6 Area Rug

\$133.00

## Description

Make a sophisticated statement with the Laleh Geometric Mosaic Area Rug. Patterned with an elegant modern design, Laleh is a durable machine-woven polypropylene rug. Complete with a durable rubber bottom, Laleh enhances traditional and contemporary modern decors while outlasting everyday use. Featuring a colorful tessellated design with a high density low pile weave and subtle distressed effect, this non-shedding area rug is a perfect addition to the living room, bedroom, entryway, kitchen, dining room or family room. Laleh is a family-friendly stain resistant rug with easy maintenance. Vacuum regularly and spot clean with diluted soap or detergent as needed. Create a comfortable play area for kids and pets while protecting your floor from spills and heavy furniture with this carefree decor update for high traffic areas of your home. Set Includes: One – Laleh Geometric Mosaic 4x6 Area Rug