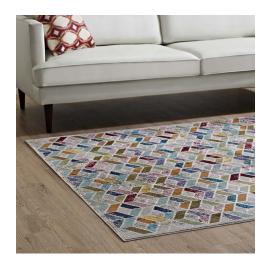

## Laleh Geometric Mosaic 4X6 Area Rug

\$133.00

## Description

Make a sophisticated statement with the Laleh Geometric Mosaic Area Rug. Patterned with an elegant modern design, Laleh is a durable machine-woven polypropylene rug. Complete with a durable rubber bottom, Laleh enhances traditional and contemporary modern decors while outlasting everyday use. Featuring a colorful tessellated design with a high density low pile weave and subtle distressed effect, this non-shedding area rug is a perfect addition to the living room, bedroom, entryway, kitchen, dining room or family room. Laleh is a family-friendly stain resistant rug with easy maintenance. Vacuum regularly and spot clean with diluted soap or detergent as needed. Create a comfortable play area for kids and pets while protecting your floor from spills and heavy furniture with this carefree decor update for high traffic areas of your home. Set Includes: One – Laleh Geometric Mosaic 4x6 Area Rug