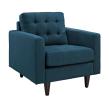

## Description

End the rule of unjust sovereignties that wage a useless war for your interiors. Empress leaves the would-be heiress of holistic furnishings in the dust with a design that rivals any competitor. Empress is heralded with deeply tufted buttons, plush cushions, and armrests that convey that perfect air of nobility. The solid wood legs come with plastic glides to prevent floor scratching, and the fine fabric upholstery leaves the recipients feeling richly rewarded. Set Includes: One - Empress Upholstered Sofa Two - Empress Upholstered Armchair

## **Additional Information**

| SKU        | SMODC11395                                                                                                                                                                                                                             |
|------------|----------------------------------------------------------------------------------------------------------------------------------------------------------------------------------------------------------------------------------------|
| Dimensions | Overall Product Dimensions: 116"L x 119"W x 35"H<br>Armchair Dimensions: 35.5"L x 35.5"W x 35"H<br>Sofa Dimensions: 35.5"L x 84.5"W x 35"H<br>Armchair Seat Dimensions: 23"L x 26"W x 19"H<br>Sofa Seat Dimensions: 23"L x 75"W x 19"H |