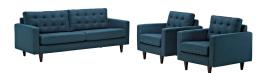

## **Empress Sofa And Armchairs Set Of 3**

\$2,639.00

## Description

End the rule of unjust sovereignties that wage a useless war for your interiors. Empress leaves the would-be heiress of holistic furnishings in the dust with a design that rivals any competitor. Empress is heralded with deeply tufted buttons, plush cushions, and armrests that convey that perfect air of nobility. The solid wood legs come with plastic glides to prevent floor scratching, and the fine fabric upholstery leaves the recipients feeling richly rewarded. Set Includes: One - Empress Upholstered Sofa Two - Empress Upholstered Armchair