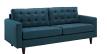

## **Empress Sofa And Armchairs Set Of 3**

\$2,639.00

## Description

End the rule of unjust sovereignties that wage a useless war for your interiors. Empress leaves the would-be heiress of holistic furnishings in the dust with a design that rivals any competitor. Empress is heralded with deeply tufted buttons, plush cushions, and armrests that convey that perfect air of nobility. The solid wood legs come with plastic glides to prevent floor scratching, and the fine fabric upholstery leaves the recipients feeling richly rewarded. Set Includes: One - Empress Upholstered Sofa Two - Empress Upholstered Armchair