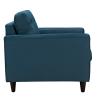

## Description

End the rule of unjust sovereignties that wage a useless war for your interiors. Empress leaves the would-be heiress of holistic furnishings in the dust with a design that rivals any competitor. Empress is heralded with deeply tufted buttons, plush cushions, and armrests that convey that perfect air of nobility. The solid wood legs come with plastic glides to prevent floor scratching, and the fine fabric upholstery leaves the recipients feeling richly rewarded. Set Includes: One - Empress Upholstered Sofa Two - Empress Upholstered Armchair

## **Additional Information**

| SKU        | SMODC11395                                                                                                                                                                                                                             |
|------------|----------------------------------------------------------------------------------------------------------------------------------------------------------------------------------------------------------------------------------------|
| Dimensions | Overall Product Dimensions: 116"L x 119"W x 35"H<br>Armchair Dimensions: 35.5"L x 35.5"W x 35"H<br>Sofa Dimensions: 35.5"L x 84.5"W x 35"H<br>Armchair Seat Dimensions: 23"L x 26"W x 19"H<br>Sofa Seat Dimensions: 23"L x 75"W x 19"H |