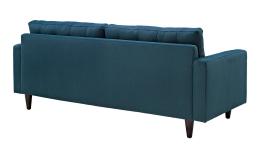

## Description

End the rule of unjust sovereignties that wage a useless war for your interiors. Empress leaves the would-be heiress of holistic furnishings in the dust with a design that rivals any competitor. Empress is heralded with deeply tufted buttons, plush cushions, and armrests that convey that perfect air of nobility. The solid wood legs come with plastic glides to prevent floor scratching, and the fine fabric upholstery leaves the recipients feeling richly rewarded. Set Includes: One - Empress Upholstered Sofa Two - Empress Upholstered Armchair