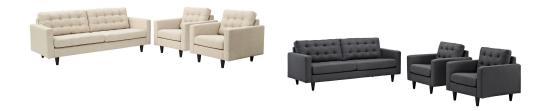

## **Empress Sofa And Armchairs Set Of 3**

\$2,639.00

## Description

End the rule of unjust sovereignties that wage a useless war for your interiors. Empress leaves the would-be heiress of holistic furnishings in the dust with a design that rivals any competitor. Empress is heralded with deeply tufted buttons, plush cushions, and armrests that convey that perfect air of nobility. The solid wood legs come with plastic glides to prevent floor scratching, and the fine fabric upholstery leaves the recipients feeling richly rewarded. Set Includes: One - Empress Upholstered Sofa Two - Empress Upholstered Armchair