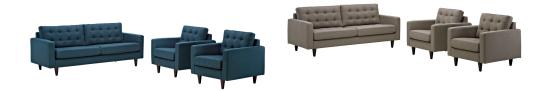

## **Empress Sofa And Armchairs Set Of 3**

\$2,639.00

## Description

End the rule of unjust sovereignties that wage a useless war for your interiors. Empress leaves the would-be heiress of holistic furnishings in the dust with a design that rivals any competitor. Empress is heralded with deeply tufted buttons, plush cushions, and armrests that convey that perfect air of nobility. The solid wood legs come with plastic glides to prevent floor scratching, and the fine fabric upholstery leaves the recipients feeling richly rewarded. Set Includes: One - Empress Upholstered Sofa Two - Empress Upholstered Armchair