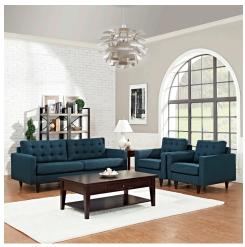

## **Empress Sofa And Armchairs Set Of 3**

\$2,639.00

## Description

End the rule of unjust sovereignties that wage a useless war for your interiors. Empress leaves the would-be heiress of holistic furnishings in the dust with a design that rivals any competitor. Empress is heralded with deeply tufted buttons, plush cushions, and armrests that convey that perfect air of nobility. The solid wood legs come with plastic glides to prevent floor scratching, and the fine fabric upholstery leaves the recipients feeling richly rewarded. Set Includes: One - Empress Upholstered Sofa Two - Empress Upholstered Armchair