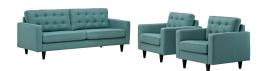

## **Empress Sofa And Armchairs Set Of 3**

\$2,639.00

## Description

End the rule of unjust sovereignties that wage a useless war for your interiors. Empress leaves the would-be heiress of holistic furnishings in the dust with a design that rivals any competitor. Empress is heralded with deeply tufted buttons, plush cushions, and armrests that convey that perfect air of nobility. The solid wood legs come with plastic glides to prevent floor scratching, and the fine fabric upholstery leaves the recipients feeling richly rewarded. Set Includes: One - Empress Upholstered Sofa Two - Empress Upholstered Armchair