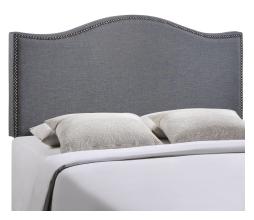

## **Curl Queen Nailhead Upholstered Headboard**

\$249.00

## Description

Wavy lines and a welcoming design make the Curl Queen Headboard a selection of elegance. Upholstered in fine linen fabric with a fashionable nail button trim, Curl Queen Headboard shows off the best of modern design with a fluid style that speaks volumes. Made from particle board with solid wood poles, Curl makes it easy to curl up to while pleasantly supported by this perfect centerpiece for most queen beds. Set Includes: One - Curl Nailhead Trim Headboard