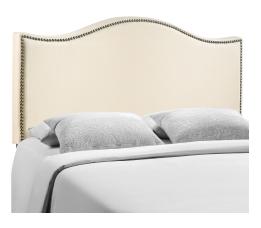

## **Curl Queen Nailhead Upholstered Headboard**

\$249.00

## Description

Wavy lines and a welcoming design make the Curl Queen Headboard a selection of elegance. Upholstered in fine linen fabric with a fashionable nail button trim, Curl Queen Headboard shows off the best of modern design with a fluid style that speaks volumes. Made from particle board with solid wood poles, Curl makes it easy to curl up to while pleasantly supported by this perfect centerpiece for most queen beds. Set Includes: One - Curl Nailhead Trim Headboard