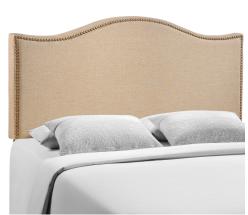

## **Curl Queen Nailhead Upholstered Headboard**

\$249.00

## Description

Wavy lines and a welcoming design make the Curl Queen Headboard a selection of elegance. Upholstered in fine linen fabric with a fashionable nail button trim, Curl Queen Headboard shows off the best of modern design with a fluid style that speaks volumes. Made from particle board with solid wood poles, Curl makes it easy to curl up to while pleasantly supported by this perfect centerpiece for most queen beds. Set Includes: One - Curl Nailhead Trim Headboard