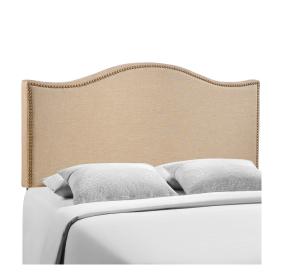

## **Curl Queen Nailhead Upholstered Headboard**

\$249.00

## Description

Wavy lines and a welcoming design make the Curl Queen Headboard a selection of elegance. Upholstered in fine linen fabric with a fashionable nail button trim, Curl Queen Headboard shows off the best of modern design with a fluid style that speaks volumes. Made from particle board with solid wood poles, Curl makes it easy to curl up to while pleasantly supported by this perfect centerpiece for most queen beds. Set Includes: One - Curl Nailhead Trim Headboard