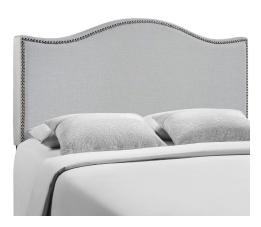

## **Curl Queen Nailhead Upholstered Headboard**

\$249.00

## Description

Wavy lines and a welcoming design make the Curl Queen Headboard a selection of elegance. Upholstered in fine linen fabric with a fashionable nail button trim, Curl Queen Headboard shows off the best of modern design with a fluid style that speaks volumes. Made from particle board with solid wood poles, Curl makes it easy to curl up to while pleasantly supported by this perfect centerpiece for most queen beds. Set Includes: One - Curl Nailhead Trim Headboard