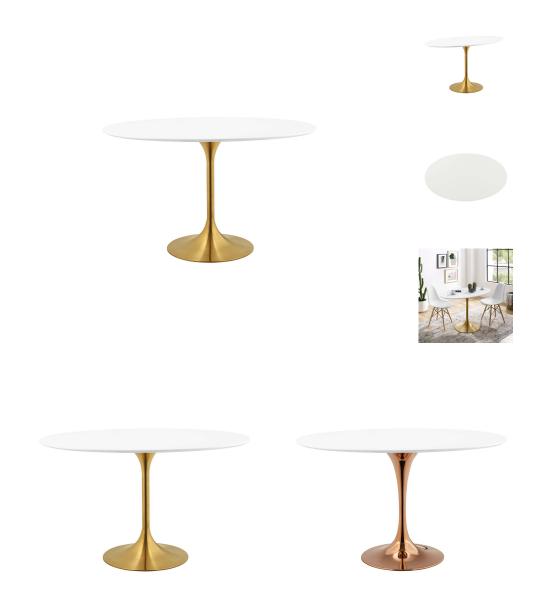

## Saarinen Tulip 48" Oval Wood Dining Table

\$1,048.00

## Description

Reflecting a seamless organic shape and timeless form, the Lippa dining table has become a symbol of modernism for over the past 60 years. Before its release, homes were filled with clunky remnants of an industrial age long gone by. But in order to advance into the new world, homes first had to transition from the traditional square table, into a piece that connoted progress. The base and dimensions are true to the original specifications, while the tables circular white top and metal tapered base are carefully lacquered with a chipresistant finish. Set Includes: One - Lippa 48" Oval Dining Table

## **Additional Information**

| SKU        | SMODC15141                                                                                                                          |
|------------|-------------------------------------------------------------------------------------------------------------------------------------|
| Dimensions | Overall Product Dimensions: 48"L x 27.5"W x 28.5"H Floor to underside of table: 27.5"H Table Top Thickness: 1"H Width of legs: 20"W |