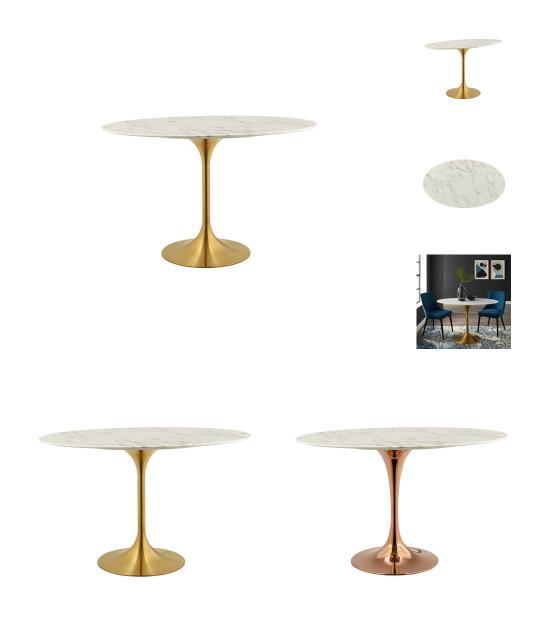

## Saarinen Tulip 48" Oval Artificial Marble Dining Table

\$1,271.00

## Description

Reflecting a seamless organic shape and timeless form, the Lippa dining table has become a symbol of modernism for over the past 60 years. Before its release, homes were filled with clunky remnants of an industrial age long gone by. But in order to advance into the new world, homes first had to transition from the traditional square table, into a piece that connoted progress. The base and dimensions are true to the original specifications, while the tables oval-shaped artificial marble top, and tapered metal base, are carefully lacquered with a scratch and chip resistant finish. Set Includes: One - Lippa 48" Oval Dining Table