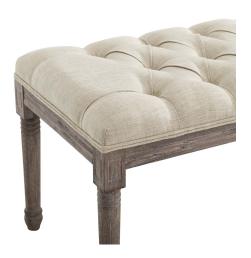

## Description

Introduce the elegance of French inspiration and the charm of farmhouse style to your home with the Province French Vintage Performance Velvet Bench. Perfect in the living room, or entryway foyer, this classic entryway bench features weathered wood legs with chiseled artisan detail. Finely upholstered in stain-resistant performance velvet with dense foam padding, this accent bench is a perfect addition to modern farmhouse or vintage themed decors. Includes foot pads to protect flooring. Bench Weight Capacity: 450 lbs. Set Includes: One - Province French Vintage Bench