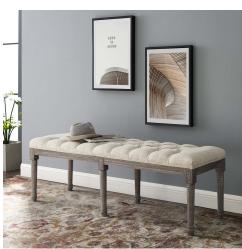

## Description

Introduce the elegance of French inspiration and the charm of farmhouse style to your home with the Province French Vintage Performance Velvet Bench. Perfect in the living room, or entryway foyer, this classic entryway bench features weathered wood legs with chiseled artisan detail. Finely upholstered in stain-resistant performance velvet with dense foam padding, this accent bench is a perfect addition to modern farmhouse or vintage themed decors. Includes foot pads to protect flooring. Bench Weight Capacity: 450 lbs. Set Includes: One - Province French Vintage Bench