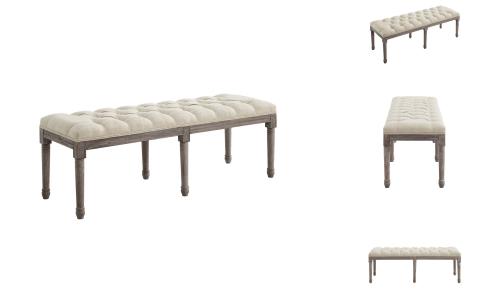

## Description

Introduce the elegance of French inspiration and the charm of farmhouse style to your home with the Province French Vintage Performance Velvet Bench. Perfect in the living room, or entryway foyer, this classic entryway bench features weathered wood legs with chiseled artisan detail. Finely upholstered in stain-resistant performance velvet with dense foam padding, this accent bench is a perfect addition to modern farmhouse or vintage themed decors. Includes foot pads to protect flooring. Bench Weight Capacity: 450 lbs. Set Includes: One - Province French Vintage Bench