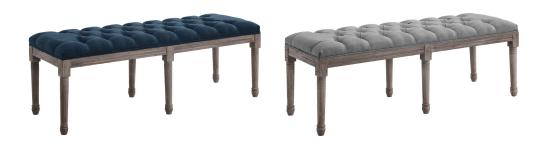

## Description

Introduce the elegance of French inspiration and the charm of farmhouse style to your home with the Province French Vintage Performance Velvet Bench. Perfect in the living room, or entryway foyer, this classic entryway bench features weathered wood legs with chiseled artisan detail. Finely upholstered in stain-resistant performance velvet with dense foam padding, this accent bench is a perfect addition to modern farmhouse or vintage themed decors. Includes foot pads to protect flooring. Bench Weight Capacity: 450 lbs. Set Includes: One - Province French Vintage Bench