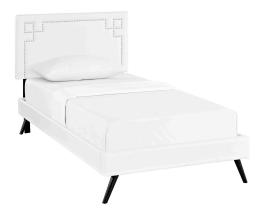

## Ruthie Twin Vinyl Platform Bed With Round Splayed Legs

\$375.00

## Description

Accelerate your bedroom decor with the Ruthie Platform Bed. Made with a solid wood frame upholstered in vinyl, Ruthie features tapered wood legs, plastic foot glides, stylish headboard, and ten sturdy wood slats with a centered supporting bar and two support legs for enhanced stability. Due to the wooden slat support system, the use of a box spring is unnecessary. Ruthie supports memory foam mattresses such as our Aveline series. Perfect for mid-century modern, eclectic and contemporary bedrooms. Mattress not included. Assembly Required. Set Includes: One - Josie Twin Headboard One - Loryn Twin Bed Frame with Round Tapered Legs