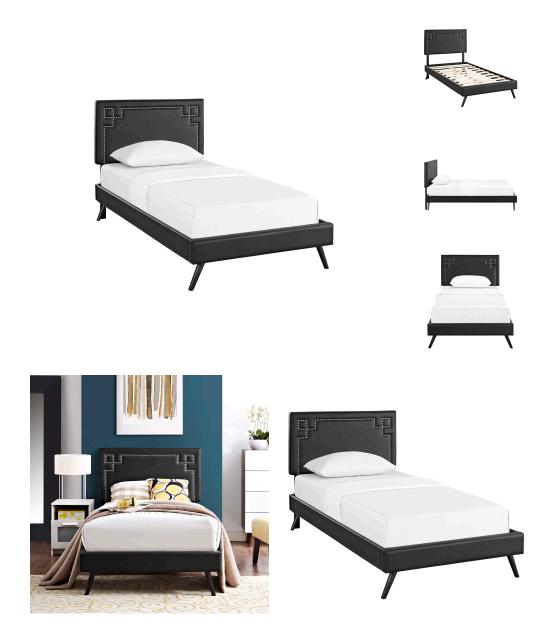

## Ruthie Twin Vinyl Platform Bed With Round Splayed Legs

\$375.00

## Description

Accelerate your bedroom decor with the Ruthie Platform Bed. Made with a solid wood frame upholstered in vinyl, Ruthie features tapered wood legs, plastic foot glides, stylish headboard, and ten sturdy wood slats with a centered supporting bar and two support legs for enhanced stability. Due to the wooden slat support system, the use of a box spring is unnecessary. Ruthie supports memory foam mattresses such as our Aveline series. Perfect for mid-century modern, eclectic and contemporary bedrooms. Mattress not included. Assembly Required. Set Includes: One - Josie Twin Headboard One - Loryn Twin Bed Frame with Round Tapered Legs

## **Additional Information**

| SKU        | SMODC17491                                                                                                                                                                                    |
|------------|-----------------------------------------------------------------------------------------------------------------------------------------------------------------------------------------------|
| Dimensions | Overall Product Dimensions: 80.5"L x 42.5"W x 47.5"H Long Board Dimensions: 76"L x 6"W x 1"H Short Board Dimensions: 42.5"L x 6"W x 2.5"H Overall Headboard Dimensions: 3"L x 42.5"W x 47.5"H |