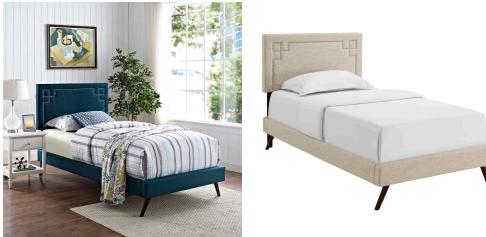

## Description

Accelerate your bedroom decor with the Ruthie Platform Bed. Made with a solid wood frame upholstered in polyester fabric, Ruthie features tapered wood legs, plastic foot glides, stylish headboard, and ten sturdy wood slats with a centered supporting bar and two support legs for enhanced stability. Due to the wooden slat support system, the use of a box spring is unnecessary. Ruthie supports memory foam mattresses such as our Aveline series. Perfect for mid-century modern, minimalist and contemporary bedrooms. Mattress not included. Assembly Required. Set Includes: One – Josie Twin Headboard One – Loryn Twin Bed Frame with Round Tapered Legs