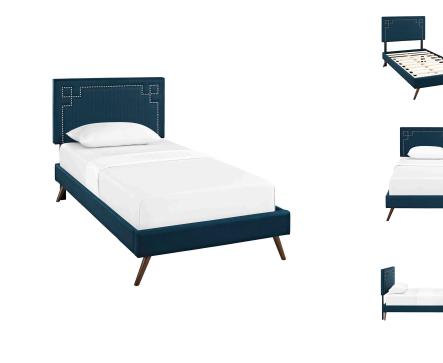

## Description

Accelerate your bedroom decor with the Ruthie Platform Bed. Made with a solid wood frame upholstered in polyester fabric, Ruthie features tapered wood legs, plastic foot glides, stylish headboard, and ten sturdy wood slats with a centered supporting bar and two support legs for enhanced stability. Due to the wooden slat support system, the use of a box spring is unnecessary. Ruthie supports memory foam mattresses such as our Aveline series. Perfect for mid-century modern, minimalist and contemporary bedrooms. Mattress not included. Assembly Required. Set Includes: One – Josie Twin Headboard One – Loryn Twin Bed Frame with Round Tapered Legs

## **Additional Information**

| SKU        | SMODC17493                                                                                                                                                                                               |
|------------|----------------------------------------------------------------------------------------------------------------------------------------------------------------------------------------------------------|
| Dimensions | Overall Product Dimensions: 80.5"L x 42.5"W x<br>47.5"H Long Board Dimenions: 76"L x 6"W x 1"H<br>Short Board Dimensions: 42.5"L x 6"W x 2.5"H<br>Overall Headboard Dimensions: 3"L x 42.5"W x<br>47.5"H |