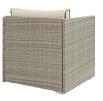

## Repose Outdoor Patio Armchair \$496.00

## Description

Enjoy the outdoors while benefiting from style and comfort of the Repose Outdoor Patio Furniture Series. Repose Patio Arm Chair offers a detailed tan and gray synthetic rattan weave with UV protection for eye-catching appeal and durability, plush 4 thick all-weather polyester cushions with contrasting color French piping, non-marking foot pads, and a sturdy powder-coated aluminum frame that supports up to 331 pounds. Subtle style defines the Repose outdoor sectional collection making it a natural choice for enhancing your patio, backyard, or poolside gatherings. This installment of the series is an outdoor patio arm chair. Set Includes: One - Repose Armchair