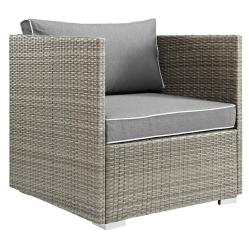

## Description

Enjoy the outdoors while benefiting from style and comfort of the Repose Outdoor Patio Furniture Series. Repose Patio Arm Chair offers a detailed tan and gray synthetic rattan weave with UV protection for eye-catching appeal and durability, plush 4 thick all-weather polyester cushions with contrasting color French piping, non-marking foot pads, and a sturdy powder-coated aluminum frame that supports up to 331 pounds. Subtle style defines the Repose outdoor sectional collection making it a natural choice for enhancing your patio, backyard, or poolside gatherings. This installment of the series is an outdoor patio arm chair. Set Includes: One - Repose Armchair