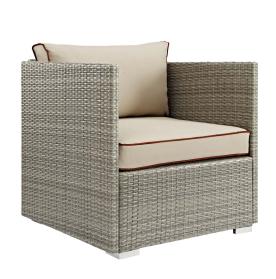

## Repose Outdoor Patio Armchair \$496.00

## Description

Enjoy the outdoors while benefiting from style and comfort of the Repose Outdoor Patio Furniture Series. Repose Patio Arm Chair offers a detailed tan and gray synthetic rattan weave with UV protection for eye-catching appeal and durability, plush 4 thick all-weather polyester cushions with contrasting color French piping, non-marking foot pads, and a sturdy powder-coated aluminum frame that supports up to 331 pounds. Subtle style defines the Repose outdoor sectional collection making it a natural choice for enhancing your patio, backyard, or poolside gatherings. This installment of the series is an outdoor patio arm chair. Set Includes: One - Repose Armchair