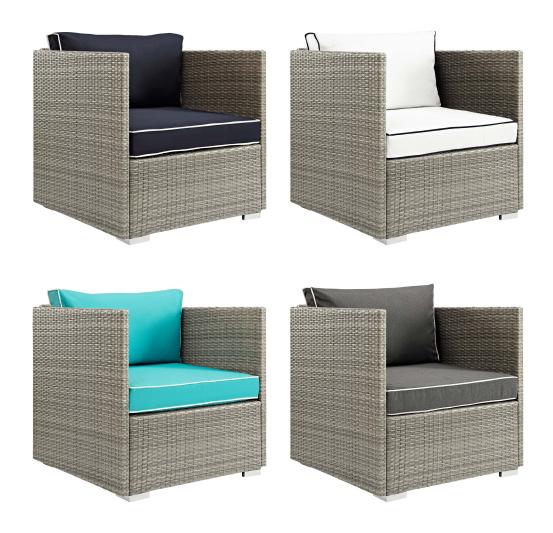

## Description

Enjoy the outdoors while benefiting from style and comfort of the Repose Outdoor Patio Furniture Series. Repose Patio Arm Chair offers a detailed tan and gray synthetic rattan weave with UV protection for eye-catching appeal and durability, plush 4 thick all-weather polyester cushions with contrasting color French piping, non-marking foot pads, and a sturdy powder-coated aluminum frame that supports up to 331 pounds. Subtle style defines the Repose outdoor sectional collection making it a natural choice for enhancing your patio, backyard, or poolside gatherings. This installment of the series is an outdoor patio arm chair. Set Includes: One - Repose Armchair