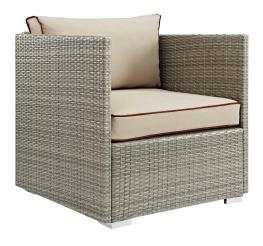

## Description

Enjoy the outdoors while benefiting from style and comfort of the Repose Outdoor Patio Furniture Series. Repose Patio Arm Chair offers a detailed tan and gray synthetic rattan weave with UV protection for eye-catching appeal and durability, plush 4 thick all-weather polyester cushions with contrasting color French piping, non-marking foot pads, and a sturdy powder-coated aluminum frame that supports up to 331 pounds. Subtle style defines the Repose outdoor sectional collection making it a natural choice for enhancing your patio, backyard, or poolside gatherings. This installment of the series is an outdoor patio arm chair. Set Includes: One - Repose Armchair