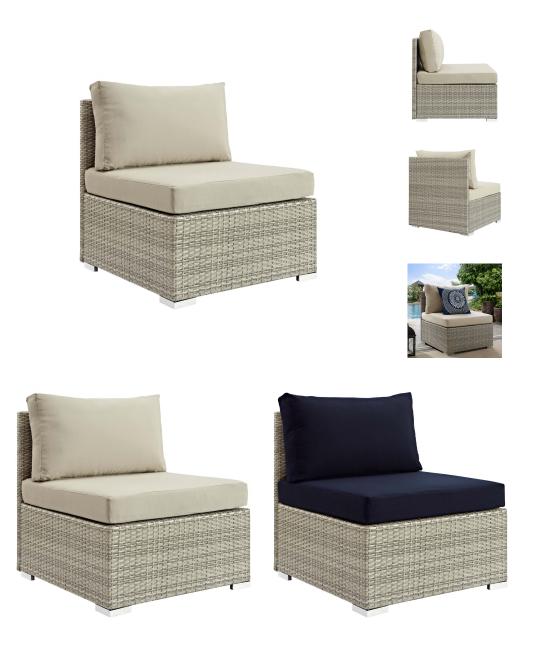

## Repose Sunbrella Fabric Outdoor Patio Armless Chair

\$512.00

## Description

Enjoy the outdoors while benefiting from style and comfort of the Repose Outdoor Patio Furniture Series. Repose Patio Armless Sectional Sofa Chair offers a detailed tan and gray synthetic rattan weave with UV protection for eye-catching appeal and durability, plush 4 thick all-weather polyester cushions using industry-leading Sunbrella fabric, non-marking foot pads, and a sturdy powder-coated aluminum frame that supports up to 331 pounds. Subtle style defines the Repose outdoor sectional collection making it a natural choice for enhancing your patio, backyard, or poolside gatherings. This installment of the series is an outdoor patio armless chair. Set Includes: One – Repose Sunbrella Fabric Armless Chair