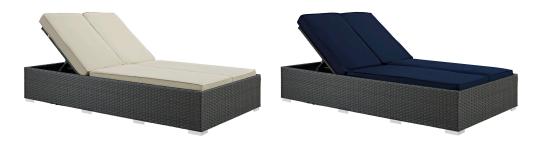

## Description

Outfit your patio with an imaginative Sojourn Outdoor Patio Furniture series. The Sojourn Outdoor Patio Double Chaise Lounge Chair offers a robust seating experience that easily rearranges according to usage. Outfitted with industry-leading Sunbrella fabric cushions, synthetic rattan weave, UV protection, powder-coated aluminum frame, immensely enjoy your outdoor time with an outdoor sun lounger that enhances patio, backyard, or poolside areas. This installment of the series is an Outdoor Patio Double Chaise Lounge Chair. Set Includes: One – Sojourn Chaise