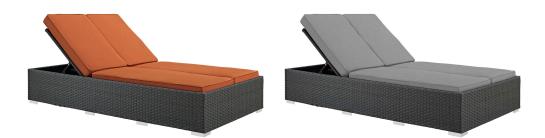

## Description

Outfit your patio with an imaginative Sojourn Outdoor Patio Furniture series. The Sojourn Outdoor Patio Double Chaise Lounge Chair offers a robust seating experience that easily rearranges according to usage. Outfitted with industry-leading Sunbrella fabric cushions, synthetic rattan weave, UV protection, powder-coated aluminum frame, immensely enjoy your outdoor time with an outdoor sun lounger that enhances patio, backyard, or poolside areas. This installment of the series is an Outdoor Patio Double Chaise Lounge Chair. Set Includes: One – Sojourn Chaise