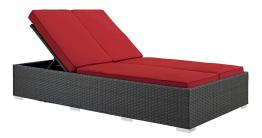

## Description

Outfit your patio with an imaginative Sojourn Outdoor Patio Furniture series. The Sojourn Outdoor Patio Double Chaise Lounge Chair offers a robust seating experience that easily rearranges according to usage. Outfitted with industry-leading Sunbrella fabric cushions, synthetic rattan weave, UV protection, powder-coated aluminum frame, immensely enjoy your outdoor time with an outdoor sun lounger that enhances patio, backyard, or poolside areas. This installment of the series is an Outdoor Patio Double Chaise Lounge Chair. Set Includes: One – Sojourn Chaise

| SKU        | SMODC12478                                                                                                                                                                                                                                                                                    |
|------------|-----------------------------------------------------------------------------------------------------------------------------------------------------------------------------------------------------------------------------------------------------------------------------------------------|
| Dimensions | Overall Product Dimensions: 78.5"L x 47"W x<br>13.5 - 36.5"H Seat Dimensions: 45.5"L x 52"W x<br>13.5"H Backrest Dimensions: 1"W x 17.5"H<br>Cushion Thichkness: 4"W Base Dimensions:<br>28.5"L x 47"W Back Cushion: 22.5"L x 30.5"W x<br>4"H Loveseat Cushion Dims: 22.5"L x 45.5"W x<br>4"H |