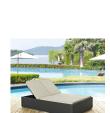

## Description

Outfit your patio with an imaginative Sojourn Outdoor Patio Furniture series. The Sojourn Outdoor Patio Double Chaise Lounge Chair offers a robust seating experience that easily rearranges according to usage. Outfitted with industry-leading Sunbrella fabric cushions, synthetic rattan weave, UV protection, powder-coated aluminum frame, immensely enjoy your outdoor time with an outdoor sun lounger that enhances patio, backyard, or poolside areas. This installment of the series is an Outdoor Patio Double Chaise Lounge Chair. Set Includes: One – Sojourn Chaise