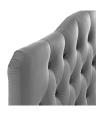

## **Description**

Follow the gentle curves and winsome style of the Annabel Diamond Tufted Performance Velvet Queen Headboard. Annabel features elegant diamond tufting within a slightly curved silhouette for plush vintage glamour and ageless charm. A delightful focal point for any master suite or guest room, this upholstered velvet headboard for queen bed frames provides a soft, stain-resistant update for luxurious comfort while relaxing, reading, or conversing in bed. Solidly constructed from plywood and fiberboard with dense foam padding, this queen size velvet headboard comes with five mounting positions that are height adjustable from 45" - 52.5". Set Includes: One - Annabel Queen Diamond Tufted Headboard