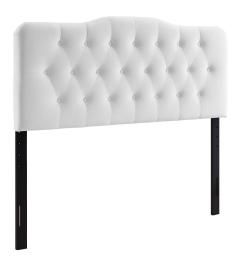

## **Annabel Queen Diamond Tufted Performance Velvet Headboard**

\$252.00

## **Description**

Follow the gentle curves and winsome style of the Annabel Diamond Tufted Performance Velvet Queen Headboard. Annabel features elegant diamond tufting within a slightly curved silhouette for plush vintage glamour and ageless charm. A delightful focal point for any master suite or guest room, this upholstered velvet headboard for queen bed frames provides a soft, stain-resistant update for luxurious comfort while relaxing, reading, or conversing in bed. Solidly constructed from plywood and fiberboard with dense foam padding, this queen size velvet headboard comes with five mounting positions that are height adjustable from 45" - 52.5". Set Includes: One - Annabel Queen Diamond Tufted Headboard