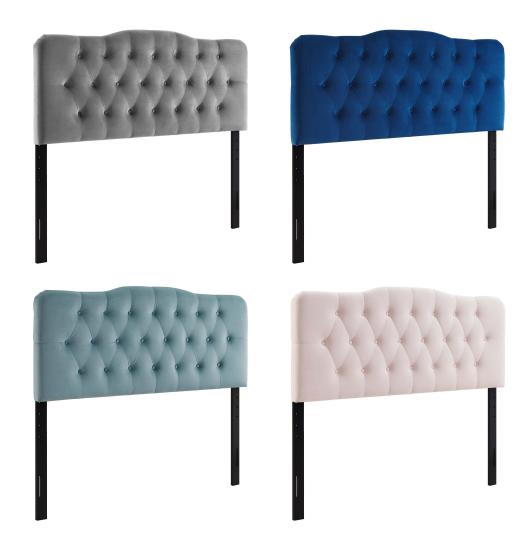

## **Annabel Queen Diamond Tufted Performance Velvet Headboard**

\$252.00

## **Description**

Follow the gentle curves and winsome style of the Annabel Diamond Tufted Performance Velvet Queen Headboard. Annabel features elegant diamond tufting within a slightly curved silhouette for plush vintage glamour and ageless charm. A delightful focal point for any master suite or guest room, this upholstered velvet headboard for queen bed frames provides a soft, stain-resistant update for luxurious comfort while relaxing, reading, or conversing in bed. Solidly constructed from plywood and fiberboard with dense foam padding, this queen size velvet headboard comes with five mounting positions that are height adjustable from 45" - 52.5". Set Includes: One - Annabel Queen Diamond Tufted Headboard