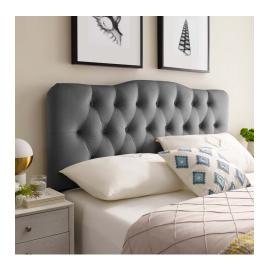

## **Annabel Queen Diamond Tufted Performance Velvet Headboard**

\$252.00

## **Description**

Follow the gentle curves and winsome style of the Annabel Diamond Tufted Performance Velvet Queen Headboard. Annabel features elegant diamond tufting within a slightly curved silhouette for plush vintage glamour and ageless charm. A delightful focal point for any master suite or guest room, this upholstered velvet headboard for queen bed frames provides a soft, stain-resistant update for luxurious comfort while relaxing, reading, or conversing in bed. Solidly constructed from plywood and fiberboard with dense foam padding, this queen size velvet headboard comes with five mounting positions that are height adjustable from 45" - 52.5". Set Includes: One - Annabel Queen Diamond Tufted Headboard