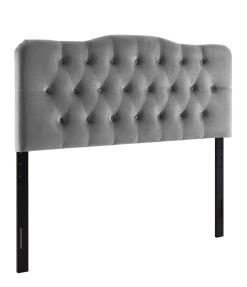

## **Annabel Queen Diamond Tufted Performance Velvet Headboard**

\$252.00

## **Description**

Follow the gentle curves and winsome style of the Annabel Diamond Tufted Performance Velvet Queen Headboard. Annabel features elegant diamond tufting within a slightly curved silhouette for plush vintage glamour and ageless charm. A delightful focal point for any master suite or guest room, this upholstered velvet headboard for queen bed frames provides a soft, stain-resistant update for luxurious comfort while relaxing, reading, or conversing in bed. Solidly constructed from plywood and fiberboard with dense foam padding, this queen size velvet headboard comes with five mounting positions that are height adjustable from 45" - 52.5". Set Includes: One - Annabel Queen Diamond Tufted Headboard