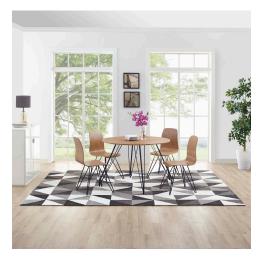

## Description

Make a sophisticated statement with the Kahula Geometric Triangle Mosaic Area Rug. Patterned with an elegant modern design, Kahula is a soft machine-woven polyester microfiber rug that offers wide-ranging support and an exquisitely plush and cozy feeling underfoot. Complete with a jute fabric bottom, Kahula enhances traditional and contemporary modern decors while outlasting everyday use. Featuring a stylish trellis design with a high density weave, this non-shedding area rug is the perfect addition to a living room, bedroom, entryway, kitchen, dining room, or family room. Kahula is a family-friendly stain resistant rug with easy maintenance. Vacuum regularly and spot clean with diluted soap or detergent as needed. Create a comfortable play area for kids and pets while protecting your floors with this carefree decor update for your home. Set Includes: One – Kahula Geometric Triangle Mosaic 8x10 Area Rug