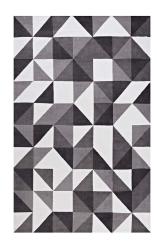

## Kahula Geometric Triangle Mosaic 8X10 Area Rug

\$497.00

## Description

Make a sophisticated statement with the Kahula Geometric Triangle Mosaic Area Rug. Patterned with an elegant modern design, Kahula is a soft machine-woven polyester microfiber rug that offers wide-ranging support and an exquisitely plush and cozy feeling underfoot. Complete with a jute fabric bottom, Kahula enhances traditional and contemporary modern decors while outlasting everyday use. Featuring a stylish trellis design with a high density weave, this non-shedding area rug is the perfect addition to a living room, bedroom, entryway, kitchen, dining room, or family room. Kahula is a family-friendly stain resistant rug with easy maintenance. Vacuum regularly and spot clean with diluted soap or detergent as needed. Create a comfortable play area for kids and pets while protecting your floors with this carefree decor update for your home. Set Includes: One – Kahula Geometric Triangle Mosaic 8x10 Area Rug