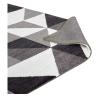

## Kahula Geometric Triangle Mosaic 8X10 Area Rug

\$497.00

## Description

Make a sophisticated statement with the Kahula Geometric Triangle Mosaic Area Rug. Patterned with an elegant modern design, Kahula is a soft machine-woven polyester microfiber rug that offers wide-ranging support and an exquisitely plush and cozy feeling underfoot. Complete with a jute fabric bottom, Kahula enhances traditional and contemporary modern decors while outlasting everyday use. Featuring a stylish trellis design with a high density weave, this non-shedding area rug is the perfect addition to a living room, bedroom, entryway, kitchen, dining room, or family room. Kahula is a family-friendly stain resistant rug with easy maintenance. Vacuum regularly and spot clean with diluted soap or detergent as needed. Create a comfortable play area for kids and pets while protecting your floors with this carefree decor update for your home. Set Includes: One – Kahula Geometric Triangle Mosaic 8x10 Area Rug