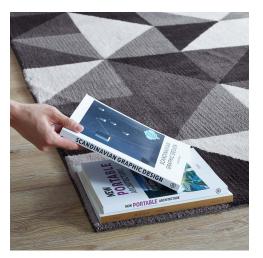

## Description

Make a sophisticated statement with the Kahula Geometric Triangle Mosaic Area Rug. Patterned with an elegant modern design, Kahula is a soft machine-woven polyester microfiber rug that offers wide-ranging support and an exquisitely plush and cozy feeling underfoot. Complete with a jute fabric bottom, Kahula enhances traditional and contemporary modern decors while outlasting everyday use. Featuring a stylish trellis design with a high density weave, this non-shedding area rug is the perfect addition to a living room, bedroom, entryway, kitchen, dining room, or family room. Kahula is a family-friendly stain resistant rug with easy maintenance. Vacuum regularly and spot clean with diluted soap or detergent as needed. Create a comfortable play area for kids and pets while protecting your floors with this carefree decor update for your home. Set Includes: One – Kahula Geometric Triangle Mosaic 8x10 Area Rug