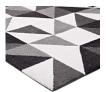

## Kahula Geometric Triangle Mosaic 8X10 Area Rug

\$497.00

## Description

Make a sophisticated statement with the Kahula Geometric Triangle Mosaic Area Rug. Patterned with an elegant modern design, Kahula is a soft machine-woven polyester microfiber rug that offers wide-ranging support and an exquisitely plush and cozy feeling underfoot. Complete with a jute fabric bottom, Kahula enhances traditional and contemporary modern decors while outlasting everyday use. Featuring a stylish trellis design with a high density weave, this non-shedding area rug is the perfect addition to a living room, bedroom, entryway, kitchen, dining room, or family room. Kahula is a family-friendly stain resistant rug with easy maintenance. Vacuum regularly and spot clean with diluted soap or detergent as needed. Create a comfortable play area for kids and pets while protecting your floors with this carefree decor update for your home. Set Includes: One – Kahula Geometric Triangle Mosaic 8x10 Area Rug