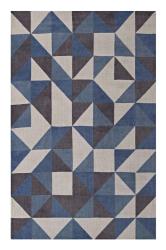

## Kahula Geometric Triangle Mosaic 8X10 Area Rug

\$497.00

## Description

Make a sophisticated statement with the Kahula Geometric Triangle Mosaic Area Rug. Patterned with an elegant modern design, Kahula is a soft machine-woven polyester microfiber rug that offers wide-ranging support and an exquisitely plush and cozy feeling underfoot. Complete with a jute fabric bottom, Kahula enhances traditional and contemporary modern decors while outlasting everyday use. Featuring a stylish trellis design with a high density weave, this non-shedding area rug is the perfect addition to a living room, bedroom, entryway, kitchen, dining room, or family room. Kahula is a family-friendly stain resistant rug with easy maintenance. Vacuum regularly and spot clean with diluted soap or detergent as needed. Create a comfortable play area for kids and pets while protecting your floors with this carefree decor update for your home. Set Includes: One – Kahula Geometric Triangle Mosaic 8x10 Area Rug