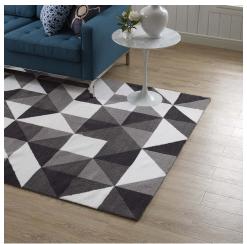

## Description

Make a sophisticated statement with the Kahula Geometric Triangle Mosaic Area Rug. Patterned with an elegant modern design, Kahula is a soft machine-woven polyester microfiber rug that offers wide-ranging support and an exquisitely plush and cozy feeling underfoot. Complete with a jute fabric bottom, Kahula enhances traditional and contemporary modern decors while outlasting everyday use. Featuring a stylish trellis design with a high density weave, this non-shedding area rug is the perfect addition to a living room, bedroom, entryway, kitchen, dining room, or family room. Kahula is a family-friendly stain resistant rug with easy maintenance. Vacuum regularly and spot clean with diluted soap or detergent as needed. Create a comfortable play area for kids and pets while protecting your floors with this carefree decor update for your home. Set Includes: One – Kahula Geometric Triangle Mosaic 8x10 Area Rug