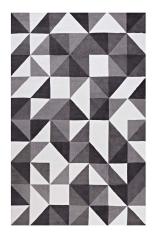

## Description

Make a sophisticated statement with the Kahula Geometric Triangle Mosaic Area Rug. Patterned with an elegant modern design, Kahula is a soft machine-woven polyester microfiber rug that offers wide-ranging support and an exquisitely plush and cozy feeling underfoot. Complete with a jute fabric bottom, Kahula enhances traditional and contemporary modern decors while outlasting everyday use. Featuring a stylish trellis design with a high density weave, this non-shedding area rug is the perfect addition to a living room, bedroom, entryway, kitchen, dining room, or family room. Kahula is a family-friendly stain resistant rug with easy maintenance. Vacuum regularly and spot clean with diluted soap or detergent as needed. Create a comfortable play area for kids and pets while protecting your floors with this carefree decor update for your home. Set Includes: One – Kahula Geometric Triangle Mosaic 8x10 Area Rug