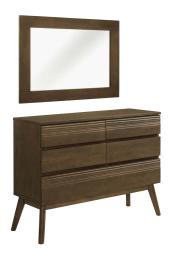

## **Everly 2 Piece Bedroom Set**

\$1,194.00

## Description

Recall the timelessness of mid-century design with the streamlined shape, splayed wood legs, and tailored profile of Everly. This dresser is crafted with solid hardwood and boasts a beautiful cocoa walnut wood grain veneer, granting rich organic allure to a master suite or guest bedroom. With five spacious easy-glide drawers, the dresser provides ample storage space for all your bedroom essentials. Set Includes: One - Everly Wood Dresser One - Everly Wood Frame Mirror

## **Additional Information**

| SKU        | SMODC17811                                                                                                                                             |
|------------|--------------------------------------------------------------------------------------------------------------------------------------------------------|
| Dimensions | Overall Dresser Dimensions: 47"L x 15.5"W x 34.5"H Overall Mirror Dimensions: 27.5"L x 39.5"W x 0.5"H Overall Product Dimensions: 47"L x 55"W x 34.5"H |