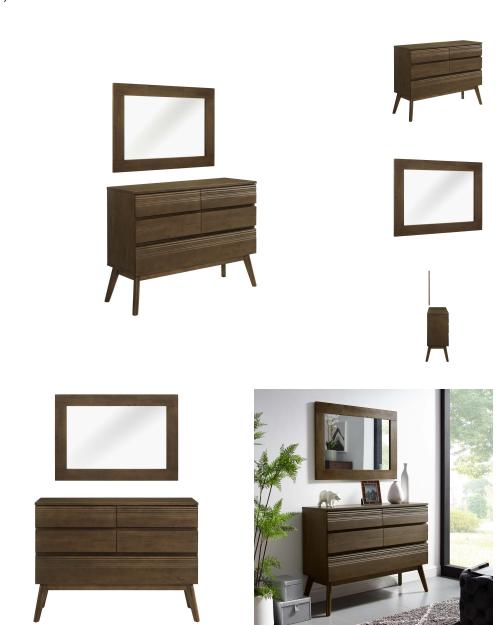

## **Everly 2 Piece Bedroom Set**

\$1,194.00

## Description

Recall the timelessness of mid-century design with the streamlined shape, splayed wood legs, and tailored profile of Everly. This dresser is crafted with solid hardwood and boasts a beautiful cocoa walnut wood grain veneer, granting rich organic allure to a master suite or guest bedroom. With five spacious easy-glide drawers, the dresser provides ample storage space for all your bedroom essentials. Set Includes: One - Everly Wood Dresser One - Everly Wood Frame Mirror

## **Additional Information**

| SKU        | SMODC17811                                                                                                                                             |
|------------|--------------------------------------------------------------------------------------------------------------------------------------------------------|
| Dimensions | Overall Dresser Dimensions: 47"L x 15.5"W x 34.5"H Overall Mirror Dimensions: 27.5"L x 39.5"W x 0.5"H Overall Product Dimensions: 47"L x 55"W x 34.5"H |