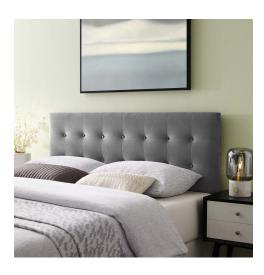

## **Emily Full Biscuit Tufted Performance Velvet Headboard**

\$175.00

## **Description**

Instill classic elegance and modern luxury with the Emily Full Performance Velvet Biscuit Tufted Headboard. Emily features beautiful biscuit button tufting for plush vintage glamour and timeless appeal. An elegant centerpiece to a teen's bedroom, guest room, or dorm, this upholstered velvet headboard for full bed frames provides a soft, stain-resistant update for premium comfort while relaxing, reading, or conversing in bed. Solidly constructed from plywood and fiberboard with dense foam padding, this full-size velvet headboard comes with five mounting positions that are height adjustable from 45" - 52.5". Set Includes: One - Emily Full Biscuit Tufted Headboard