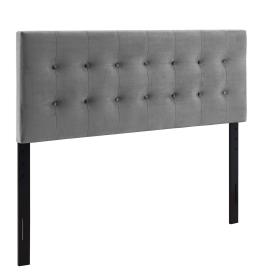

## **Emily Full Biscuit Tufted Performance Velvet Headboard**

\$175.00

## **Description**

Instill classic elegance and modern luxury with the Emily Full Performance Velvet Biscuit Tufted Headboard. Emily features beautiful biscuit button tufting for plush vintage glamour and timeless appeal. An elegant centerpiece to a teen's bedroom, guest room, or dorm, this upholstered velvet headboard for full bed frames provides a soft, stain-resistant update for premium comfort while relaxing, reading, or conversing in bed. Solidly constructed from plywood and fiberboard with dense foam padding, this full-size velvet headboard comes with five mounting positions that are height adjustable from 45" - 52.5". Set Includes: One - Emily Full Biscuit Tufted Headboard

## **Additional Information**

| SKU        | SMODC17817                                                                                                                         |
|------------|------------------------------------------------------------------------------------------------------------------------------------|
| Dimensions | Overall Product Dimensions: 3.5"L x 56"W x 22.5"H Floor to Top of Headboard: 45 - 52.5"H Floor to Bottom of Headboard: 23 - 30.5"H |