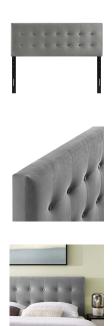

## **Emily Full Biscuit Tufted Performance Velvet Headboard**

\$175.00

## **Description**

Instill classic elegance and modern luxury with the Emily Full Performance Velvet Biscuit Tufted Headboard. Emily features beautiful biscuit button tufting for plush vintage glamour and timeless appeal. An elegant centerpiece to a teen's bedroom, guest room, or dorm, this upholstered velvet headboard for full bed frames provides a soft, stain-resistant update for premium comfort while relaxing, reading, or conversing in bed. Solidly constructed from plywood and fiberboard with dense foam padding, this full-size velvet headboard comes with five mounting positions that are height adjustable from 45" - 52.5". Set Includes: One - Emily Full Biscuit Tufted Headboard