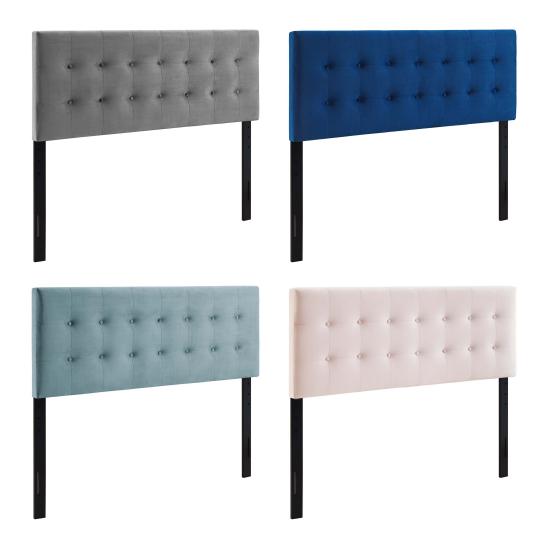

## **Emily Full Biscuit Tufted Performance Velvet Headboard**

\$175.00

## **Description**

Instill classic elegance and modern luxury with the Emily Full Performance Velvet Biscuit Tufted Headboard. Emily features beautiful biscuit button tufting for plush vintage glamour and timeless appeal. An elegant centerpiece to a teen's bedroom, guest room, or dorm, this upholstered velvet headboard for full bed frames provides a soft, stain-resistant update for premium comfort while relaxing, reading, or conversing in bed. Solidly constructed from plywood and fiberboard with dense foam padding, this full-size velvet headboard comes with five mounting positions that are height adjustable from 45" - 52.5". Set Includes: One - Emily Full Biscuit Tufted Headboard