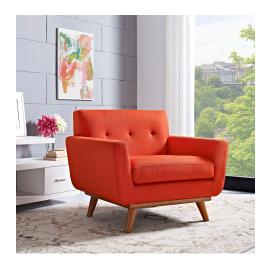

## **Engage Upholstered Fabric Armchair**

\$858.00

## Description

Gently sloping curves and plush seat cushion create a favorite lounging spot. Whether plopping down after a long day at work, settling in with coffee and brunch, or entering a spirited discussion with friends, the Engage armchair is a welcome presence in your home. Three tufted buttons create eye-catching appeal, adding depth that brings your sitting decor to center stage. Four cherry color rubberwood legs and frame supply a solid base to the comfortable upholstered material. Set Includes: One - Engage Armchair with wood Legs