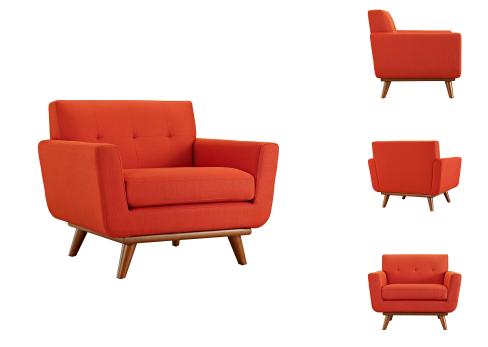

## **Engage Upholstered Fabric Armchair**

\$858.00

## Description

Gently sloping curves and plush seat cushion create a favorite lounging spot. Whether plopping down after a long day at work, settling in with coffee and brunch, or entering a spirited discussion with friends, the Engage armchair is a welcome presence in your home. Three tufted buttons create eye-catching appeal, adding depth that brings your sitting decor to center stage. Four cherry color rubberwood legs and frame supply a solid base to the comfortable upholstered material. Set Includes: One - Engage Armchair with wood Legs