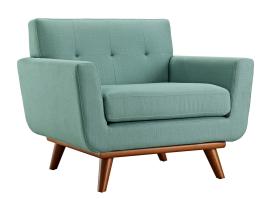

## **Engage Upholstered Fabric Armchair**

\$858.00

## Description

Gently sloping curves and plush seat cushion create a favorite lounging spot. Whether plopping down after a long day at work, settling in with coffee and brunch, or entering a spirited discussion with friends, the Engage armchair is a welcome presence in your home. Three tufted buttons create eye-catching appeal, adding depth that brings your sitting decor to center stage. Four cherry color rubberwood legs and frame supply a solid base to the comfortable upholstered material. Set Includes: One - Engage Armchair with wood Legs