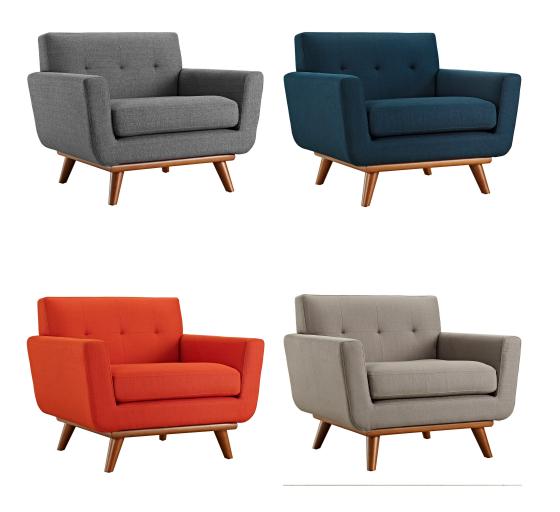

## Description

Gently sloping curves and plush seat cushion create a favorite lounging spot. Whether plopping down after a long day at work, settling in with coffee and brunch, or entering a spirited discussion with friends, the Engage armchair is a welcome presence in your home. Three tufted buttons create eye-catching appeal, adding depth that brings your sitting decor to center stage. Four cherry color rubberwood legs and frame supply a solid base to the comfortable upholstered material. Set Includes: One - Engage Armchair with wood Legs