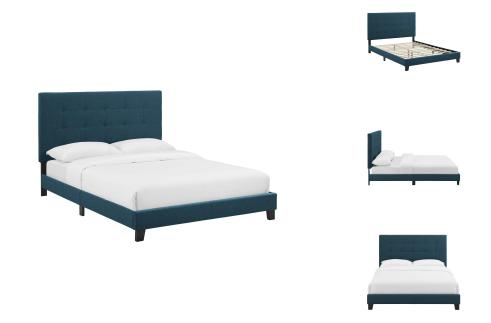

## Melanie Queen Tufted Button Upholstered Fabric Platform Bed

\$360.00

Clean lines, a straightforward profile, and classic button tufting define the Melanie Queen Platform Bed. Designed with chic elegance and contemporary style, Melanie's base and headboard come upholstered in soft polyester fabric, while the sturdy wood frame and legs offer lasting durability. Eliminating the need for a box spring, this platform bed is complete with a wood slat support system and reinforced center beam creating the perfect mattress foundation for memory foam, spring, latex, and hybrid mattresses. A sleek and sophisticated centerpiece to a master suite or guest room, effortlessly transform bedroom decor with the luxe look of this modern platform bed. Includes non-marking foot caps. Bed Weight Capacity: 800 lbs. Set Includes: One - Melanie Queen Tufted Button Platform Bed

## **Additional Information**

| SKU        | SMODC17369                                                                                                                                                                                                                                                                                                                                                                                                           |
|------------|----------------------------------------------------------------------------------------------------------------------------------------------------------------------------------------------------------------------------------------------------------------------------------------------------------------------------------------------------------------------------------------------------------------------|
| Dimensions | Overall Product Dimensions: 85.5"L x 64.5"W x 48"H Headboard Dimensions: 3.5"L x 64.5"W x 32"H Footboard Dimensions: 2"L x 62.5"W x 6"H Side Rail Dimensions: 82"L x 62.5"W x 6"H Floor to Top of Headboard: 48"H Floor to Bottom of Headboard: 15.5"H Floor to Top of Side Rail: 10"H Floor to Bottom of Side Rail: 4"H Side Rail Thickness: 0.5"H Floor to Top of Footboard: 6"H Floor to Bottom of Footboard: 4"H |