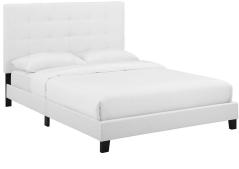

## Melanie Queen Tufted Button Upholstered Fabric Platform Bed

\$360.00

Clean lines, a straightforward profile, and classic button tufting define the Melanie Queen Platform Bed. Designed with chic elegance and contemporary style, Melanie's base and headboard come upholstered in soft polyester fabric, while the sturdy wood frame and legs offer lasting durability. Eliminating the need for a box spring, this platform bed is complete with a wood slat support system and reinforced center beam creating the perfect mattress foundation for memory foam, spring, latex, and hybrid mattresses. A sleek and sophisticated centerpiece to a master suite or guest room, effortlessly transform bedroom decor with the luxe look of this modern platform bed. Includes non-marking foot caps. Bed Weight Capacity: 800 lbs. Set Includes: One - Melanie Queen Tufted Button Platform Bed