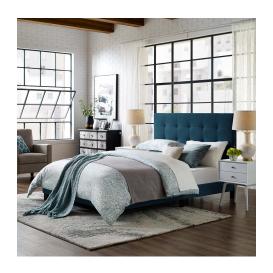

## Melanie Queen Tufted Button Upholstered Fabric Platform Bed

\$360.00

Clean lines, a straightforward profile, and classic button tufting define the Melanie Queen Platform Bed. Designed with chic elegance and contemporary style, Melanie's base and headboard come upholstered in soft polyester fabric, while the sturdy wood frame and legs offer lasting durability. Eliminating the need for a box spring, this platform bed is complete with a wood slat support system and reinforced center beam creating the perfect mattress foundation for memory foam, spring, latex, and hybrid mattresses. A sleek and sophisticated centerpiece to a master suite or guest room, effortlessly transform bedroom decor with the luxe look of this modern platform bed. Includes non-marking foot caps. Bed Weight Capacity: 800 lbs. Set Includes: One - Melanie Queen Tufted Button Platform Bed