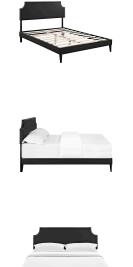

## Description

Accelerate your bedroom decor with the Corene Platform Bed. Made with a solid wood frame upholstered in vinyl, Corene features tapered wood legs, plastic foot glides, stylish headboard, and ten sturdy wood slats with a centered supporting bar and two support legs for enhanced stability. Due to the wooden slat support system, the use of a box spring is unnecessary. Corene supports memory foam mattresses such as our Aveline series. Perfect for mid-century modern, eclectic and contemporary bedrooms. Mattress not included. Assembly Required. Set Includes: One – Laura Queen Headboard One – Tessie Queen Bed Frame with Squared Tapered Legs

## **Additional Information**

| SKU        | SMODC17561                                                                                                           |
|------------|----------------------------------------------------------------------------------------------------------------------|
| Dimensions | Overall Product Dimensions: 83.5"L x 63.5"W x<br>41 - 46"H Overall Headboard Dimensions: 3"L x<br>63.5"W x 41 - 46"H |