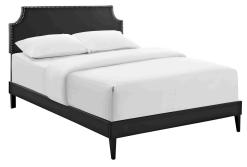

## Corene Queen Vinyl Platform Bed With Squared Tapered Legs \$466.00

## Description

Accelerate your bedroom decor with the Corene Platform Bed. Made with a solid wood frame upholstered in vinyl, Corene features tapered wood legs, plastic foot glides, stylish headboard, and ten sturdy wood slats with a centered supporting bar and two support legs for enhanced stability. Due to the wooden slat support system, the use of a box spring is unnecessary. Corene supports memory foam mattresses such as our Aveline series. Perfect for mid-century modern, eclectic and contemporary bedrooms. Mattress not included. Assembly Required. Set Includes: One – Laura Queen Headboard One – Tessie Queen Bed Frame with Squared Tapered Legs