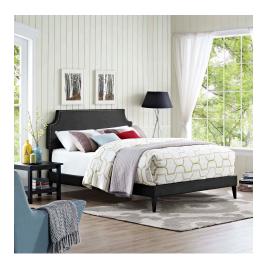

## Description

Accelerate your bedroom decor with the Corene Platform Bed. Made with a solid wood frame upholstered in vinyl, Corene features tapered wood legs, plastic foot glides, stylish headboard, and ten sturdy wood slats with a centered supporting bar and two support legs for enhanced stability. Due to the wooden slat support system, the use of a box spring is unnecessary. Corene supports memory foam mattresses such as our Aveline series. Perfect for mid-century modern, eclectic and contemporary bedrooms. Mattress not included. Assembly Required. Set Includes: One – Laura Queen Headboard One – Tessie Queen Bed Frame with Squared Tapered Legs