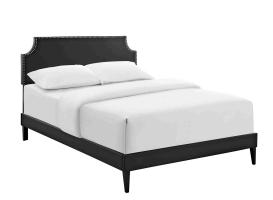

## Corene Queen Vinyl Platform Bed With Squared Tapered Legs \$466.00

## Description

Accelerate your bedroom decor with the Corene Platform Bed. Made with a solid wood frame upholstered in vinyl, Corene features tapered wood legs, plastic foot glides, stylish headboard, and ten sturdy wood slats with a centered supporting bar and two support legs for enhanced stability. Due to the wooden slat support system, the use of a box spring is unnecessary. Corene supports memory foam mattresses such as our Aveline series. Perfect for mid-century modern, eclectic and contemporary bedrooms. Mattress not included. Assembly Required. Set Includes: One – Laura Queen Headboard One – Tessie Queen Bed Frame with Squared Tapered Legs