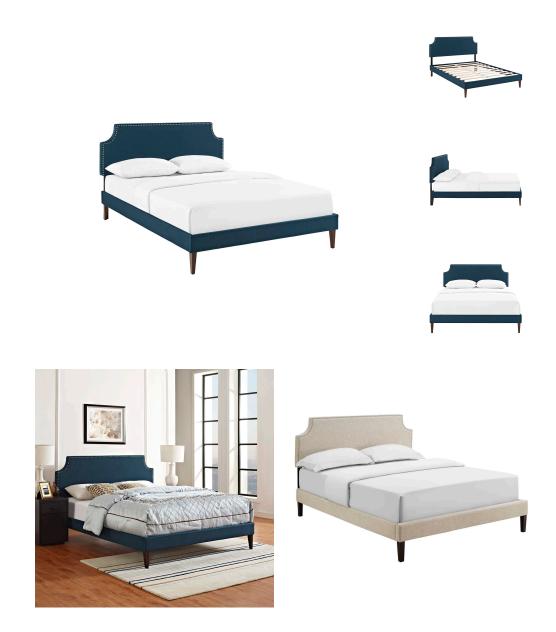

## Corene Queen Fabric Platform Bed With Squared Tapered Legs

\$487.00

## Description

Accelerate your bedroom decor with the Corene Platform Bed. Made with a solid wood frame upholstered in polyester fabric, Corene features tapered wood legs, plastic foot glides, stylish headboard, and ten sturdy wood slats with a centered supporting bar and two support legs for enhanced stability. Due to the wooden slat support system, the use of a box spring is unnecessary. Corene supports memory foam mattresses such as our Aveline series. Perfect for mid-century modern, minimalist and contemporary bedrooms. Mattress not included. Assembly Required. Set Includes: One - Laura Queen Headboard One - Tessie Queen Bed Frame with Squared Tapered Legs

## **Additional Information**

| SKU        | SMODC17563                                                                                           |
|------------|------------------------------------------------------------------------------------------------------|
| Dimensions | Overall Product Dimensions: 83.5"L x 63.5"W x 46"H Overall Headboard Dimensions: 3"L x 63.5"W x 46"H |