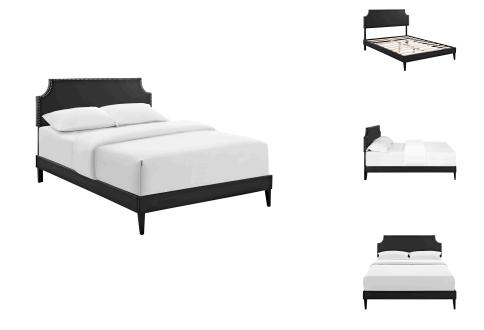

## Description

Accelerate your bedroom decor with the Corene Platform Bed. Made with a solid wood frame upholstered in vinyl, Corene features tapered wood legs, plastic foot glides, stylish headboard, and ten sturdy wood slats with a centered supporting bar and two support legs for enhanced stability. Due to the wooden slat support system, the use of a box spring is unnecessary. Corene supports memory foam mattresses such as our Aveline series. Perfect for mid-century modern, eclectic and contemporary bedrooms. Mattress not included. Assembly Required. Set Includes: One – Laura King Headboard One – Tessie King Bed Frame with Squared Tapered Legs