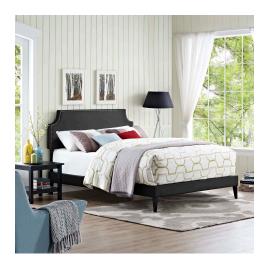

## Description

Accelerate your bedroom decor with the Corene Platform Bed. Made with a solid wood frame upholstered in vinyl, Corene features tapered wood legs, plastic foot glides, stylish headboard, and ten sturdy wood slats with a centered supporting bar and two support legs for enhanced stability. Due to the wooden slat support system, the use of a box spring is unnecessary. Corene supports memory foam mattresses such as our Aveline series. Perfect for mid-century modern, eclectic and contemporary bedrooms. Mattress not included. Assembly Required. Set Includes: One – Laura King Headboard One – Tessie King Bed Frame with Squared Tapered Legs