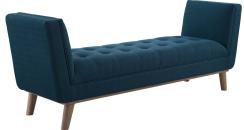

## Description

Sail away with the Haven accent bench. Subtle piping blends with biscuit tufting adorn Haven's generously sized seat with artistry and grace. Haven features dense foam padding covered by soft polyester fabric upholstery for premium seating comfort. Organically flared arms rise from this mid-century accent bench to enhance the decor of your living room, lounge area, bedroom, entryway, or home office. Haven's sturdy rubberwood frame can support up to 800 lbs and rests securely on four splayed wooden legs. Set Includes: One – Haven Tufted Button Accent Bench