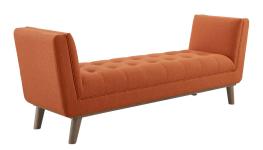

## Description

Sail away with the Haven accent bench. Subtle piping blends with biscuit tufting adorn Haven's generously sized seat with artistry and grace. Haven features dense foam padding covered by soft polyester fabric upholstery for premium seating comfort. Organically flared arms rise from this mid-century accent bench to enhance the decor of your living room, lounge area, bedroom, entryway, or home office. Haven's sturdy rubberwood frame can support up to 800 lbs and rests securely on four splayed wooden legs. Set Includes: One – Haven Tufted Button Accent Bench