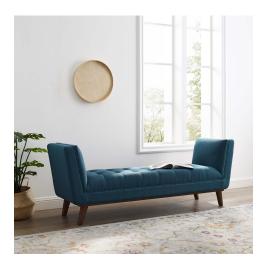

## **Haven Tufted Button Upholstered Fabric Accent Bench**

\$695.00

## Description

Sail away with the Haven accent bench. Subtle piping blends with biscuit tufting adorn Haven's generously sized seat with artistry and grace. Haven features dense foam padding covered by soft polyester fabric upholstery for premium seating comfort. Organically flared arms rise from this mid-century accent bench to enhance the decor of your living room, lounge area, bedroom, entryway, or home office. Haven's sturdy rubberwood frame can support up to 800 lbs and rests securely on four splayed wooden legs. Set Includes: One – Haven Tufted Button Accent Bench