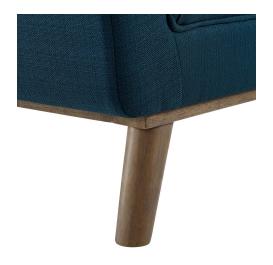

## Description

Sail away with the Haven accent bench. Subtle piping blends with biscuit tufting adorn Haven's generously sized seat with artistry and grace. Haven features dense foam padding covered by soft polyester fabric upholstery for premium seating comfort. Organically flared arms rise from this mid-century accent bench to enhance the decor of your living room, lounge area, bedroom, entryway, or home office. Haven's sturdy rubberwood frame can support up to 800 lbs and rests securely on four splayed wooden legs. Set Includes: One – Haven Tufted Button Accent Bench