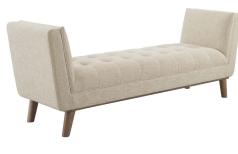

## Description

Sail away with the Haven accent bench. Subtle piping blends with biscuit tufting adorn Haven's generously sized seat with artistry and grace. Haven features dense foam padding covered by soft polyester fabric upholstery for premium seating comfort. Organically flared arms rise from this mid-century accent bench to enhance the decor of your living room, lounge area, bedroom, entryway, or home office. Haven's sturdy rubberwood frame can support up to 800 lbs and rests securely on four splayed wooden legs. Set Includes: One – Haven Tufted Button Accent Bench