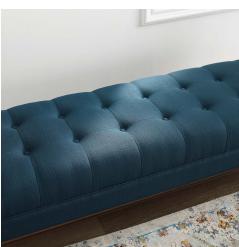

## Description

Sail away with the Haven accent bench. Subtle piping blends with biscuit tufting adorn Haven's generously sized seat with artistry and grace. Haven features dense foam padding covered by soft polyester fabric upholstery for premium seating comfort. Organically flared arms rise from this mid-century accent bench to enhance the decor of your living room, lounge area, bedroom, entryway, or home office. Haven's sturdy rubberwood frame can support up to 800 lbs and rests securely on four splayed wooden legs. Set Includes: One – Haven Tufted Button Accent Bench