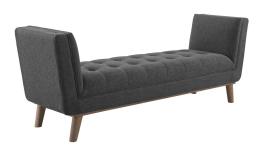

## Description

Sail away with the Haven accent bench. Subtle piping blends with biscuit tufting adorn Haven's generously sized seat with artistry and grace. Haven features dense foam padding covered by soft polyester fabric upholstery for premium seating comfort. Organically flared arms rise from this mid-century accent bench to enhance the decor of your living room, lounge area, bedroom, entryway, or home office. Haven's sturdy rubberwood frame can support up to 800 lbs and rests securely on four splayed wooden legs. Set Includes: One – Haven Tufted Button Accent Bench