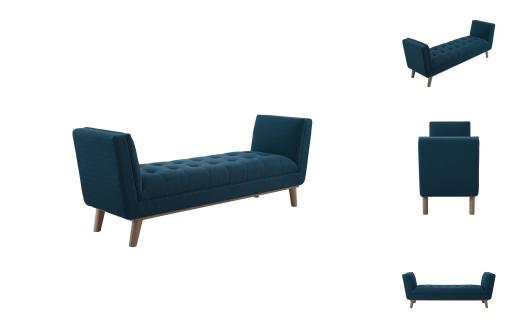

## **Haven Tufted Button Upholstered Fabric Accent Bench**

\$695.00

## Description

Sail away with the Haven accent bench. Subtle piping blends with biscuit tufting adorn Haven's generously sized seat with artistry and grace. Haven features dense foam padding covered by soft polyester fabric upholstery for premium seating comfort. Organically flared arms rise from this mid-century accent bench to enhance the decor of your living room, lounge area, bedroom, entryway, or home office. Haven's sturdy rubberwood frame can support up to 800 lbs and rests securely on four splayed wooden legs. Set Includes: One – Haven Tufted Button Accent Bench