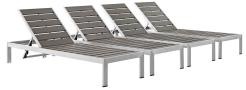

## **Shore Chaise Outdoor Patio Aluminum Set Of 4**

\$2,184.00

## Description

Maintain clean lines with the Shore Outdoor Patio Chaise Lounge Chair set. Strong and durable, relax as you choose from four available recline positions or sunbathe while lying flush. Made with an anodized brushed aluminum frame and tone-on-tone grays, Shore Outdoor Sun Lounger is a breeze to assemble, comes with clear wheels for easy mobility on the top end, and non-marking black plastic foot caps under the bottom two support legs. Chic and minimalist, the Shore Patio Chaise Lounge Chair is a piece built to last with the comfort and versatility youve been looking for in an outdoor lounger. Set Includes: Four - Shore Chaise