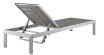

## Description

Maintain clean lines with the Shore Outdoor Patio Chaise Lounge Chair set. Strong and durable, relax as you choose from four available recline positions or sunbathe while lying flush. Made with an anodized brushed aluminum frame and tone-on-tone grays, Shore Outdoor Sun Lounger is a breeze to assemble, comes with clear wheels for easy mobility on the top end, and non-marking black plastic foot caps under the bottom two support legs. Chic and minimalist, the Shore Patio Chaise Lounge Chair is a piece built to last with the comfort and versatility youve been looking for in an outdoor lounger. Set Includes: Four - Shore Chaise