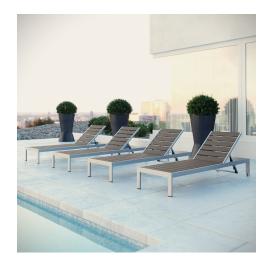

## **Shore Chaise Outdoor Patio Aluminum Set Of 4**

\$2,184.00

## Description

Maintain clean lines with the Shore Outdoor Patio Chaise Lounge Chair set. Strong and durable, relax as you choose from four available recline positions or sunbathe while lying flush. Made with an anodized brushed aluminum frame and tone-on-tone grays, Shore Outdoor Sun Lounger is a breeze to assemble, comes with clear wheels for easy mobility on the top end, and non-marking black plastic foot caps under the bottom two support legs. Chic and minimalist, the Shore Patio Chaise Lounge Chair is a piece built to last with the comfort and versatility youve been looking for in an outdoor lounger. Set Includes: Four - Shore Chaise