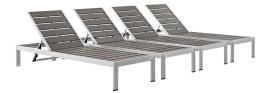

## **Shore Chaise Outdoor Patio Aluminum Set Of 4**

\$2,184.00

## Description

Maintain clean lines with the Shore Outdoor Patio Chaise Lounge Chair set. Strong and durable, relax as you choose from four available recline positions or sunbathe while lying flush. Made with an anodized brushed aluminum frame and tone-on-tone grays, Shore Outdoor Sun Lounger is a breeze to assemble, comes with clear wheels for easy mobility on the top end, and non-marking black plastic foot caps under the bottom two support legs. Chic and minimalist, the Shore Patio Chaise Lounge Chair is a piece built to last with the comfort and versatility youve been looking for in an outdoor lounger. Set Includes: Four - Shore Chaise