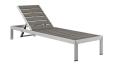

## Description

Maintain clean lines with the Shore Outdoor Patio Chaise Lounge Chair set. Strong and durable, relax as you choose from four available recline positions or sunbathe while lying flush. Made with an anodized brushed aluminum frame and tone-on-tone grays, Shore Outdoor Sun Lounger is a breeze to assemble, comes with clear wheels for easy mobility on the top end, and non-marking black plastic foot caps under the bottom two support legs. Chic and minimalist, the Shore Patio Chaise Lounge Chair is a piece built to last with the comfort and versatility youve been looking for in an outdoor lounger. Set Includes: Four - Shore Chaise