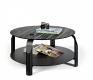

## **Horseheads | Aitken Coffee Table**

\$1,007.00

## Description

Our round, adjustable height Horseheads coffee table features a black and white grain stripe veneer top and a lower shelf for additional storage. The black wood and metal legs can be set at three different heights, making these coffee and matching end tables a versatile and practical option for general living room use. Some assembly required.

## **Additional Information**

| SKU            | \$125458                                                                                                                                  |
|----------------|-------------------------------------------------------------------------------------------------------------------------------------------|
| Dimensions     | H15-17" x W31.5" Top and bottom panel: 0.6" thick Set height between top and bottom: 10" Adjustable legs mean three possible heights: 15" |
| Designer Brand | HONORMILL                                                                                                                                 |