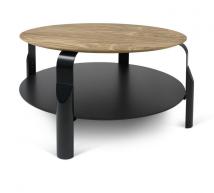

## Description

Our round, adjustable height Horseheads coffee table features a black and white grain stripe veneer top and a lower shelf for additional storage. The black wood and metal legs can be set at three different heights, making these coffee and matching end tables a versatile and practical option for general living room use. Some assembly required.

## **Additional Information**

| SKU            | \$125458                                                                                                                                  |
|----------------|-------------------------------------------------------------------------------------------------------------------------------------------|
| Dimensions     | H15-17" x W31.5" Top and bottom panel: 0.6" thick Set height between top and bottom: 10" Adjustable legs mean three possible heights: 15" |
| Designer Brand | HONORMILL                                                                                                                                 |