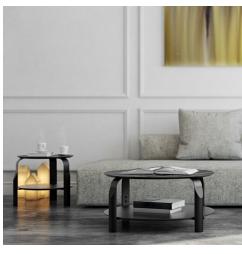

## Description

Our round, adjustable height Horseheads coffee table features a black and white grain stripe veneer top and a lower shelf for additional storage. The black wood and metal legs can be set at three different heights, making these coffee and matching end tables a versatile and practical option for general living room use. Some assembly required.