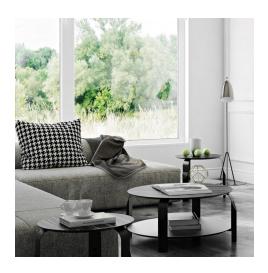

## Description

Our round, adjustable height Horseheads coffee table features a black and white grain stripe veneer top and a lower shelf for additional storage. The black wood and metal legs can be set at three different heights, making these coffee and matching end tables a versatile and practical option for general living room use. Some assembly required.