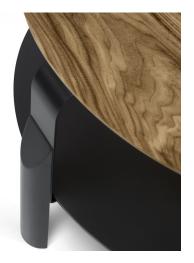

## Description

Our round, adjustable height Horseheads coffee table features a black and white grain stripe veneer top and a lower shelf for additional storage. The black wood and metal legs can be set at three different heights, making these coffee and matching end tables a versatile and practical option for general living room use. Some assembly required.