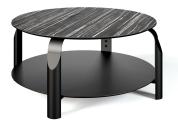

## **Horseheads | Aitken Coffee Table**

\$1,007.00

## Description

Our round, adjustable height Horseheads coffee table features a black and white grain stripe veneer top and a lower shelf for additional storage. The black wood and metal legs can be set at three different heights, making these coffee and matching end tables a versatile and practical option for general living room use. Some assembly required.

## **Additional Information**

| SKU            | \$125458                                                                                                                                  |
|----------------|-------------------------------------------------------------------------------------------------------------------------------------------|
| Dimensions     | H15-17" x W31.5" Top and bottom panel: 0.6" thick Set height between top and bottom: 10" Adjustable legs mean three possible heights: 15" |
| Designer Brand | HONORMILL                                                                                                                                 |