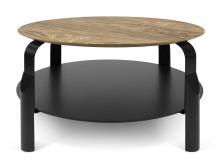

## Description

Our round, adjustable height Horseheads coffee table features a black and white grain stripe veneer top and a lower shelf for additional storage. The black wood and metal legs can be set at three different heights, making these coffee and matching end tables a versatile and practical option for general living room use. Some assembly required.

## **Additional Information**

| SKU            | \$125458                                                                                                                                  |
|----------------|-------------------------------------------------------------------------------------------------------------------------------------------|
| Dimensions     | H15-17" x W31.5" Top and bottom panel: 0.6" thick Set height between top and bottom: 10" Adjustable legs mean three possible heights: 15" |
| Designer Brand | HONORMILL                                                                                                                                 |