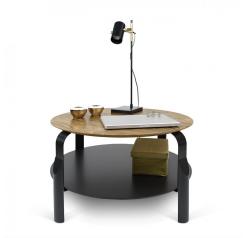

## Description

Our round, adjustable height Horseheads coffee table features a black and white grain stripe veneer top and a lower shelf for additional storage. The black wood and metal legs can be set at three different heights, making these coffee and matching end tables a versatile and practical option for general living room use. Some assembly required.

## **Additional Information**

| SKU            | \$125458                                                                                                                                  |
|----------------|-------------------------------------------------------------------------------------------------------------------------------------------|
| Dimensions     | H15-17" x W31.5" Top and bottom panel: 0.6" thick Set height between top and bottom: 10" Adjustable legs mean three possible heights: 15" |
| Designer Brand | HONORMILL                                                                                                                                 |