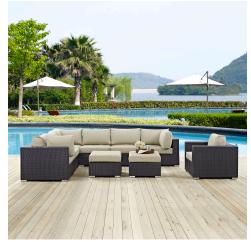

## **Convene 9 Piece Outdoor Patio Sectional Set**

\$5,041.00

https://honormill.com/convene-9-piece-outdoor-patio-sectional-set.html

## Description

Gather stages of sensitivity with the Convene Outdoor Sectional series. Made with a synthetic rattan weave and a powder-coated aluminum frame, Convene is a versatile outdoor furniture set that shifts and combines according to the spontaneous needs of the moment. Outfitted with all-weather fabric cushions, leave a positive impression on friends and family while enhancing your patio, backyard, or poolside repast in this series of palpable distinction. This installment of the series is an Outdoor Patio Sectional Sofa Set. Set Includes: One - Convene Outdoor Patio Armchair Section Three - Convene Outdoor Patio Ottoman