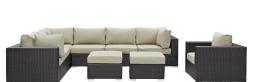

## **Convene 9 Piece Outdoor Patio Sectional Set**

\$5,041.00

https://honormill.com/convene-9-piece-outdoor-patio-sectional-set.html

## Description

Gather stages of sensitivity with the Convene Outdoor Sectional series. Made with a synthetic rattan weave and a powder-coated aluminum frame, Convene is a versatile outdoor furniture set that shifts and combines according to the spontaneous needs of the moment. Outfitted with all-weather fabric cushions, leave a positive impression on friends and family while enhancing your patio, backyard, or poolside repast in this series of palpable distinction. This installment of the series is an Outdoor Patio Sectional Sofa Set. Set Includes: One - Convene Outdoor Patio Armchair Section Three - Convene Outdoor Patio Ottoman

## SMODC13018

Overall Product Dimensions: 99.5"L x 127.5"W x 33.5"H Overall Corner Dimensions: 35.5"L x 35.5"W x 25.5 - 33.5"H Seat Dimensions: 22.5"L x 17.5"H Armrest Height: 25.5"H Cushion Thichkness: 5"H Seat Cushion Dimensions: 28.5"L x 28.5"W x 15.5"H Back Cushion: Overall Armchair Dimensions: 35"L x 37.5"W x 25.5 -33"H Cushion Thickness: 5"H Overall Armless Dimensions: 35"L x 28.5"W x 25.5 - 33"H Seat Cushion Dimensions: 22.5"L x 28.5"W x 17.5"H Backrest Dimensions: 6"L x 28.5"W x 15.5"H Overall Ottoman Dimensions: 25"L x 25"W x 12 -17.5"H Base Dimensions: 25"L x 25"W