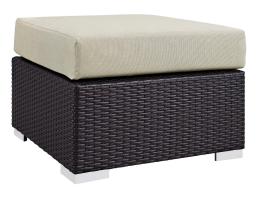

## Description

Gather stages of sensitivity with the Convene Outdoor Sectional series. Made with a synthetic rattan weave and a powder-coated aluminum frame, Convene is a versatile outdoor furniture set that shifts and combines according to the spontaneous needs of the moment. Outfitted with all-weather fabric cushions, leave a positive impression on friends and family while enhancing your patio, backyard, or poolside repast in this series of palpable distinction. This installment of the series is an Outdoor Patio Sectional Sofa Set. Set Includes: One - Convene Outdoor Patio Armchair Section Three - Convene Outdoor Patio Ottoman

## SMODC13018

Overall Product Dimensions: 99.5"L x 127.5"W x 33.5"H Overall Corner Dimensions: 35.5"L x 35.5"W x 25.5 - 33.5"H Seat Dimensions: 22.5"L x 17.5"H Armrest Height: 25.5"H Cushion Thichkness: 5"H Seat Cushion Dimensions: 28.5"L x 28.5"W x 15.5"H Back Cushion: Overall Armchair Dimensions: 35"L x 37.5"W x 25.5 -33"H Cushion Thickness: 5"H Overall Armless Dimensions: 35"L x 28.5"W x 25.5 - 33"H Seat Cushion Dimensions: 22.5"L x 28.5"W x 17.5"H Backrest Dimensions: 6"L x 28.5"W x 15.5"H Overall Ottoman Dimensions: 25"L x 25"W x 12 -17.5"H Base Dimensions: 25"L x 25"W