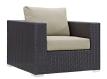

## Description

Gather stages of sensitivity with the Convene Outdoor Sectional series. Made with a synthetic rattan weave and a powder-coated aluminum frame, Convene is a versatile outdoor furniture set that shifts and combines according to the spontaneous needs of the moment. Outfitted with all-weather fabric cushions, leave a positive impression on friends and family while enhancing your patio, backyard, or poolside repast in this series of palpable distinction. This installment of the series is an Outdoor Patio Sectional Sofa Set. Set Includes: One - Convene Outdoor Patio Armchair Section Three - Convene Outdoor Patio Ottoman

## SMODC13018

Overall Product Dimensions: 99.5"L x 127.5"W x 33.5"H Overall Corner Dimensions: 35.5"L x 35.5"W x 25.5 - 33.5"H Seat Dimensions: 22.5"L x 17.5"H Armrest Height: 25.5"H Cushion Thichkness: 5"H Seat Cushion Dimensions: 28.5"L x 28.5"W x 15.5"H Back Cushion: Overall Armchair Dimensions: 35"L x 37.5"W x 25.5 -33"H Cushion Thickness: 5"H Overall Armless Dimensions: 35"L x 28.5"W x 25.5 - 33"H Seat Cushion Dimensions: 22.5"L x 28.5"W x 17.5"H Backrest Dimensions: 6"L x 28.5"W x 15.5"H Overall Ottoman Dimensions: 25"L x 25"W x 12 -17.5"H Base Dimensions: 25"L x 25"W