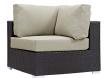

## Description

Gather stages of sensitivity with the Convene Outdoor Sectional series. Made with a synthetic rattan weave and a powder-coated aluminum frame, Convene is a versatile outdoor furniture set that shifts and combines according to the spontaneous needs of the moment. Outfitted with all-weather fabric cushions, leave a positive impression on friends and family while enhancing your patio, backyard, or poolside repast in this series of palpable distinction. This installment of the series is an Outdoor Patio Sectional Sofa Set. Set Includes: One - Convene Outdoor Patio Armchair Section Three - Convene Outdoor Patio Ottoman

## SMODC13018

Overall Product Dimensions: 99.5"L x 127.5"W x 33.5"H Overall Corner Dimensions: 35.5"L x 35.5"W x 25.5 - 33.5"H Seat Dimensions: 22.5"L x 17.5"H Armrest Height: 25.5"H Cushion Thichkness: 5"H Seat Cushion Dimensions: 28.5"L x 28.5"W x 15.5"H Back Cushion: Overall Armchair Dimensions: 35"L x 37.5"W x 25.5 -33"H Cushion Thickness: 5"H Overall Armless Dimensions: 35"L x 28.5"W x 25.5 - 33"H Seat Cushion Dimensions: 22.5"L x 28.5"W x 17.5"H Backrest Dimensions: 6"L x 28.5"W x 15.5"H Overall Ottoman Dimensions: 25"L x 25"W x 12 -17.5"H Base Dimensions: 25"L x 25"W