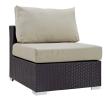

## Description

Gather stages of sensitivity with the Convene Outdoor Sectional series. Made with a synthetic rattan weave and a powder-coated aluminum frame, Convene is a versatile outdoor furniture set that shifts and combines according to the spontaneous needs of the moment. Outfitted with all-weather fabric cushions, leave a positive impression on friends and family while enhancing your patio, backyard, or poolside repast in this series of palpable distinction. This installment of the series is an Outdoor Patio Sectional Sofa Set. Set Includes: One - Convene Outdoor Patio Armchair Section Three - Convene Outdoor Patio Ottoman

## SMODC13018

Overall Product Dimensions: 99.5"L x 127.5"W x 33.5"H Overall Corner Dimensions: 35.5"L x 35.5"W x 25.5 - 33.5"H Seat Dimensions: 22.5"L x 17.5"H Armrest Height: 25.5"H Cushion Thichkness: 5"H Seat Cushion Dimensions: 28.5"L x 28.5"W x 15.5"H Back Cushion: Overall Armchair Dimensions: 35"L x 37.5"W x 25.5 -33"H Cushion Thickness: 5"H Overall Armless Dimensions: 35"L x 28.5"W x 25.5 - 33"H Seat Cushion Dimensions: 22.5"L x 28.5"W x 17.5"H Backrest Dimensions: 6"L x 28.5"W x 15.5"H Overall Ottoman Dimensions: 25"L x 25"W x 12 -17.5"H Base Dimensions: 25"L x 25"W