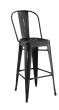

## **Promenade Bar Side Stool Set Of 4**

\$653.00

https://honormill.com/promenade-bar-side-stool-set-of-4.html

## Description

Usher in eclectic decor with the Promenade bar stool. Complete with a vintage powder coated steel finish, Promenade exhibits the charm of the classic bistro while upgrading your breakfast nook or bar area with a striking industrial modern piece that breathes exceptionalism. Mix-and-match with a stool that transforms eating spaces and enlivens bar time. Set Includes: Four – Promenade Bar Side Stool