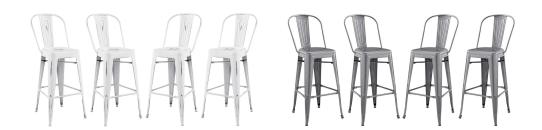

## Description

Usher in eclectic decor with the Promenade bar stool. Complete with a vintage powder coated steel finish, Promenade exhibits the charm of the classic bistro while upgrading your breakfast nook or bar area with a striking industrial modern piece that breathes exceptionalism. Mix-and-match with a stool that transforms eating spaces and enlivens bar time. Set Includes: Four – Promenade Bar Side Stool