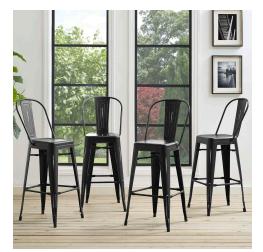

## Description

Usher in eclectic decor with the Promenade bar stool. Complete with a vintage powder coated steel finish, Promenade exhibits the charm of the classic bistro while upgrading your breakfast nook or bar area with a striking industrial modern piece that breathes exceptionalism. Mix-and-match with a stool that transforms eating spaces and enlivens bar time. Set Includes: Four – Promenade Bar Side Stool