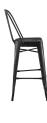

## **Promenade Bar Side Stool Set Of 4**

\$653.00

https://honormill.com/promenade-bar-side-stool-set-of-4.html

## Description

Usher in eclectic decor with the Promenade bar stool. Complete with a vintage powder coated steel finish, Promenade exhibits the charm of the classic bistro while upgrading your breakfast nook or bar area with a striking industrial modern piece that breathes exceptionalism. Mix-and-match with a stool that transforms eating spaces and enlivens bar time. Set Includes: Four – Promenade Bar Side Stool