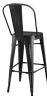

## **Promenade Bar Side Stool Set Of 4**

\$653.00

https://honormill.com/promenade-bar-side-stool-set-of-4.html

## Description

Usher in eclectic decor with the Promenade bar stool. Complete with a vintage powder coated steel finish, Promenade exhibits the charm of the classic bistro while upgrading your breakfast nook or bar area with a striking industrial modern piece that breathes exceptionalism. Mix-and-match with a stool that transforms eating spaces and enlivens bar time. Set Includes: Four – Promenade Bar Side Stool