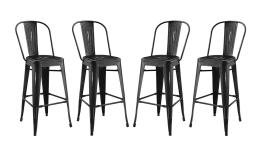

## **Promenade Bar Side Stool Set Of 4**

\$653.00

https://honormill.com/promenade-bar-side-stool-set-of-4.html

## Description

Usher in eclectic decor with the Promenade bar stool. Complete with a vintage powder coated steel finish, Promenade exhibits the charm of the classic bistro while upgrading your breakfast nook or bar area with a striking industrial modern piece that breathes exceptionalism. Mix-and-match with a stool that transforms eating spaces and enlivens bar time. Set Includes: Four – Promenade Bar Side Stool