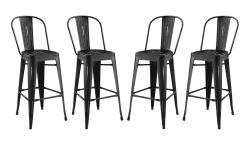

## Description

Usher in eclectic decor with the Promenade bar stool. Complete with a vintage powder coated steel finish, Promenade exhibits the charm of the classic bistro while upgrading your breakfast nook or bar area with a striking industrial modern piece that breathes exceptionalism. Mix-and-match with a stool that transforms eating spaces and enlivens bar time. Set Includes: Four – Promenade Bar Side Stool