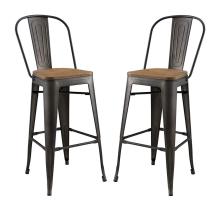

## **Promenade Bar Stool Set Of 2**

\$385.00

## Description

Usher in eclectic decor with the Promenade side bamboo and metal bar stool. Complete with a vintage powder coated steel finish, Promenade exhibits the charm of the classic bistro while upgrading your breakfast nook or bar area with a striking industrial modern piece that breathes exceptionalism. Mix-and-match with a stool that transforms eating spaces and enlivens bar time. Set Includes: Two - Promenade Bar Stool

## **Additional Information**

| SKU        | SMODC16384                                                                                                                                                               |
|------------|--------------------------------------------------------------------------------------------------------------------------------------------------------------------------|
| Dimensions | Overall Bar Stool Dimensions: 19"L x 20.5"W x 45"H Seat Dimensions: 15"L x 14.5"W x 30"H Backrest Dimensions: 17"W x 15"H Overall Product Dimensions: 19"L x 41"W x 45"H |