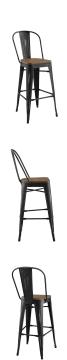

## **Promenade Bar Stool Set Of 2**

\$385.00

## Description

Usher in eclectic decor with the Promenade side bamboo and metal bar stool. Complete with a vintage powder coated steel finish, Promenade exhibits the charm of the classic bistro while upgrading your breakfast nook or bar area with a striking industrial modern piece that breathes exceptionalism. Mix-and-match with a stool that transforms eating spaces and enlivens bar time. Set Includes: Two - Promenade Bar Stool