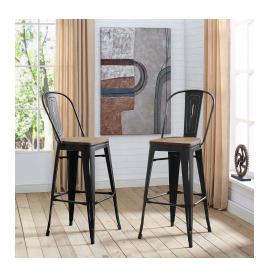

## **Promenade Bar Stool Set Of 2**

\$385.00

## Description

Usher in eclectic decor with the Promenade side bamboo and metal bar stool. Complete with a vintage powder coated steel finish, Promenade exhibits the charm of the classic bistro while upgrading your breakfast nook or bar area with a striking industrial modern piece that breathes exceptionalism. Mix-and-match with a stool that transforms eating spaces and enlivens bar time. Set Includes: Two - Promenade Bar Stool