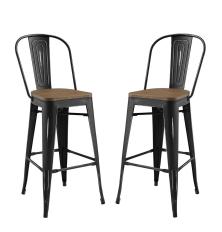

## **Promenade Bar Stool Set Of 2**

\$385.00

## Description

Usher in eclectic decor with the Promenade side bamboo and metal bar stool. Complete with a vintage powder coated steel finish, Promenade exhibits the charm of the classic bistro while upgrading your breakfast nook or bar area with a striking industrial modern piece that breathes exceptionalism. Mix-and-match with a stool that transforms eating spaces and enlivens bar time. Set Includes: Two - Promenade Bar Stool