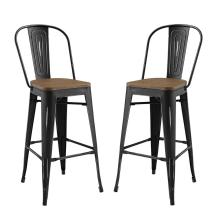

## **Promenade Bar Stool Set Of 2**

\$385.00

## Description

Usher in eclectic decor with the Promenade side bamboo and metal bar stool. Complete with a vintage powder coated steel finish, Promenade exhibits the charm of the classic bistro while upgrading your breakfast nook or bar area with a striking industrial modern piece that breathes exceptionalism. Mix-and-match with a stool that transforms eating spaces and enlivens bar time. Set Includes: Two - Promenade Bar Stool