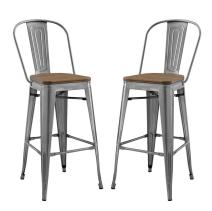

## **Promenade Bar Stool Set Of 2**

\$385.00

## Description

Usher in eclectic decor with the Promenade side bamboo and metal bar stool. Complete with a vintage powder coated steel finish, Promenade exhibits the charm of the classic bistro while upgrading your breakfast nook or bar area with a striking industrial modern piece that breathes exceptionalism. Mix-and-match with a stool that transforms eating spaces and enlivens bar time. Set Includes: Two - Promenade Bar Stool

## **Additional Information**

| SKU        | SMODC16384                                                                                                                                                               |
|------------|--------------------------------------------------------------------------------------------------------------------------------------------------------------------------|
| Dimensions | Overall Bar Stool Dimensions: 19"L x 20.5"W x 45"H Seat Dimensions: 15"L x 14.5"W x 30"H Backrest Dimensions: 17"W x 15"H Overall Product Dimensions: 19"L x 41"W x 45"H |