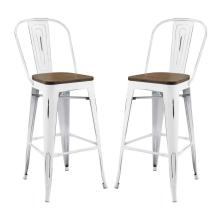

## **Promenade Bar Stool Set Of 2**

\$385.00

## Description

Usher in eclectic decor with the Promenade side bamboo and metal bar stool. Complete with a vintage powder coated steel finish, Promenade exhibits the charm of the classic bistro while upgrading your breakfast nook or bar area with a striking industrial modern piece that breathes exceptionalism. Mix-and-match with a stool that transforms eating spaces and enlivens bar time. Set Includes: Two - Promenade Bar Stool

## **Additional Information**

| SKU        | SMODC16384                                                                                                                                                               |
|------------|--------------------------------------------------------------------------------------------------------------------------------------------------------------------------|
| Dimensions | Overall Bar Stool Dimensions: 19"L x 20.5"W x 45"H Seat Dimensions: 15"L x 14.5"W x 30"H Backrest Dimensions: 17"W x 15"H Overall Product Dimensions: 19"L x 41"W x 45"H |