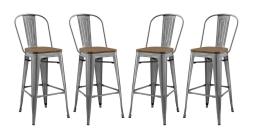

## **Promenade Bar Stool Set Of 4**

\$743.00

## Description

Usher in eclectic decor with the Promenade side bamboo and metal bar stool. Complete with a vintage powder coated steel finish, Promenade exhibits the charm of the classic bistro while upgrading your breakfast nook or bar area with a striking industrial modern piece that breathes exceptionalism. Mix-and-match with a stool that transforms eating spaces and enlivens bar time. Set Includes: Four - Promenade Bar Stool