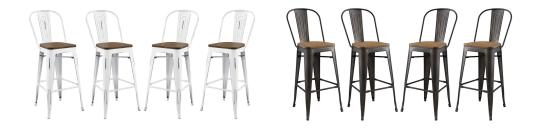

## **Promenade Bar Stool Set Of 4**

\$743.00

## Description

Usher in eclectic decor with the Promenade side bamboo and metal bar stool. Complete with a vintage powder coated steel finish, Promenade exhibits the charm of the classic bistro while upgrading your breakfast nook or bar area with a striking industrial modern piece that breathes exceptionalism. Mix-and-match with a stool that transforms eating spaces and enlivens bar time. Set Includes: Four - Promenade Bar Stool