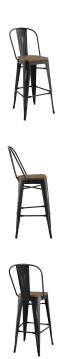

## Description

Usher in eclectic decor with the Promenade side bamboo and metal bar stool. Complete with a vintage powder coated steel finish, Promenade exhibits the charm of the classic bistro while upgrading your breakfast nook or bar area with a striking industrial modern piece that breathes exceptionalism. Mix-and-match with a stool that transforms eating spaces and enlivens bar time. Set Includes: Four - Promenade Bar Stool

## **Additional Information**

| SKU        | SMODC16388                                                                                                                                                               |
|------------|--------------------------------------------------------------------------------------------------------------------------------------------------------------------------|
| Dimensions | Overall Bar Stool Dimensions: 19"L x 20.5"W x 45"H Seat Dimensions: 15"L x 14.5"W x 30"H Backrest Dimensions: 17"W x 15"H Overall Product Dimensions: 19"L x 82"W x 45"H |