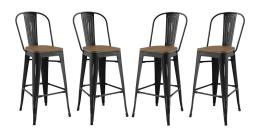

## **Promenade Bar Stool Set Of 4**

\$743.00

## Description

Usher in eclectic decor with the Promenade side bamboo and metal bar stool. Complete with a vintage powder coated steel finish, Promenade exhibits the charm of the classic bistro while upgrading your breakfast nook or bar area with a striking industrial modern piece that breathes exceptionalism. Mix-and-match with a stool that transforms eating spaces and enlivens bar time. Set Includes: Four - Promenade Bar Stool