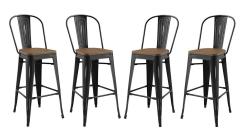

## **Promenade Bar Stool Set Of 4**

\$743.00

## Description

Usher in eclectic decor with the Promenade side bamboo and metal bar stool. Complete with a vintage powder coated steel finish, Promenade exhibits the charm of the classic bistro while upgrading your breakfast nook or bar area with a striking industrial modern piece that breathes exceptionalism. Mix-and-match with a stool that transforms eating spaces and enlivens bar time. Set Includes: Four - Promenade Bar Stool