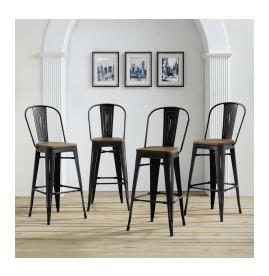

## **Promenade Bar Stool Set Of 4**

\$743.00

## Description

Usher in eclectic decor with the Promenade side bamboo and metal bar stool. Complete with a vintage powder coated steel finish, Promenade exhibits the charm of the classic bistro while upgrading your breakfast nook or bar area with a striking industrial modern piece that breathes exceptionalism. Mix-and-match with a stool that transforms eating spaces and enlivens bar time. Set Includes: Four - Promenade Bar Stool