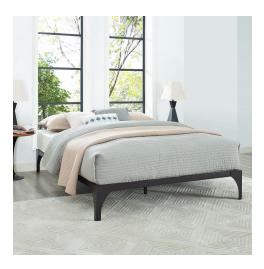

## Description

Transform your bedroom decor with the Ollie Bed Frame. With a slatted wood support system and sturdy steel frame, Ollie eliminates the need for a boxspring and firmly supports the various mattress types on the market such as memory foam, spring, latex, and hybrid. Featuring graceful legs with non-marking foot caps, and a reinforced center beam with extra support legs, Ollie is a well-made, durable bed built to last. Ollie holds a weight capacity of up to 1300 lbs and showcases a sleek, minimalist design perfect for the modern home. Mattress Not Included. Set Includes: One - Ollie Full Bed Frame