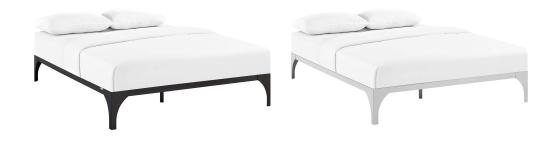

## Description

Transform your bedroom decor with the Ollie Bed Frame. With a slatted wood support system and sturdy steel frame, Ollie eliminates the need for a boxspring and firmly supports the various mattress types on the market such as memory foam, spring, latex, and hybrid. Featuring graceful legs with non-marking foot caps, and a reinforced center beam with extra support legs, Ollie is a well-made, durable bed built to last. Ollie holds a weight capacity of up to 1300 lbs and showcases a sleek, minimalist design perfect for the modern home. Mattress Not Included. Set Includes: One - Ollie Full Bed Frame