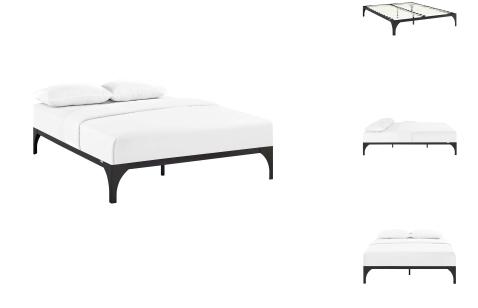

## Description

Transform your bedroom decor with the Ollie Bed Frame. With a slatted wood support system and sturdy steel frame, Ollie eliminates the need for a boxspring and firmly supports the various mattress types on the market such as memory foam, spring, latex, and hybrid. Featuring graceful legs with non-marking foot caps, and a reinforced center beam with extra support legs, Ollie is a well-made, durable bed built to last. Ollie holds a weight capacity of up to 1300 lbs and showcases a sleek, minimalist design perfect for the modern home. Mattress Not Included. Set Includes: One - Ollie Full Bed Frame

## **Additional Information**

| SKU        | SMODC17033                                                                    |
|------------|-------------------------------------------------------------------------------|
| Dimensions | Overall Product Dimensions: 75"L x 54"W x 11"H<br>Distance between Slats: 3"W |