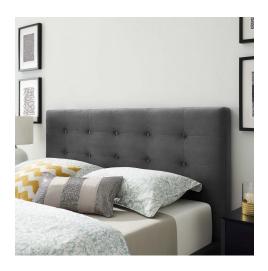

## Mckenzie Queen Biscuit Tufted Performance Velvet Platform Bed

\$740.00

## **Description**

Comfort and luxury abound with the McKenzie Queen Platform Bed. Biscuit tufting adds effortless sophistication and mid-century charm to your master suite or guest room, while soft, stain-resistant performance velvet upholstery covers both the rubberwood frame and headboard for surround luxury. Solidly constructed, McKenzie comes with a wood slat support system that eliminates the need for a box spring. Positioned securely on four splayed legs, this durable queen platform bed provides comfort whether reclining, reading, conversing in bed. Ideal for farmhouse, rustic, or modern styled bedrooms, Gianna Queen Platform Bed features an elegant design perfect for your master suite or guest room. This supportive queen bed frame with a queen size headboard provides support for up to 800 lbs. Set Includes: One - McKenzie Queen Biscuit Tufted Platform Bed