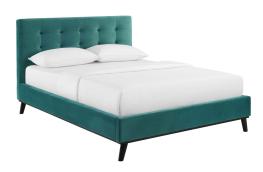

## Mckenzie Queen Biscuit Tufted Performance Velvet Platform Bed

\$740.00

## **Description**

Comfort and luxury abound with the McKenzie Queen Platform Bed. Biscuit tufting adds effortless sophistication and mid-century charm to your master suite or guest room, while soft, stain-resistant performance velvet upholstery covers both the rubberwood frame and headboard for surround luxury. Solidly constructed, McKenzie comes with a wood slat support system that eliminates the need for a box spring. Positioned securely on four splayed legs, this durable queen platform bed provides comfort whether reclining, reading, conversing in bed. Ideal for farmhouse, rustic, or modern styled bedrooms, Gianna Queen Platform Bed features an elegant design perfect for your master suite or guest room. This supportive queen bed frame with a queen size headboard provides support for up to 800 lbs. Set Includes: One - McKenzie Queen Biscuit Tufted Platform Bed