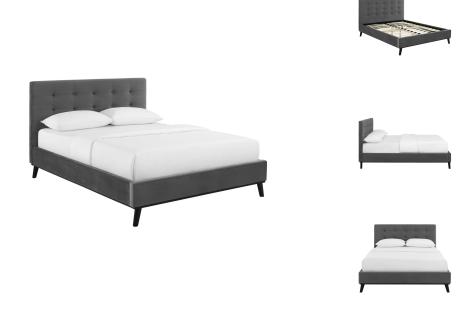

## Mckenzie Queen Biscuit Tufted Performance Velvet Platform Bed

\$740.00

## **Description**

Comfort and luxury abound with the McKenzie Queen Platform Bed. Biscuit tufting adds effortless sophistication and mid-century charm to your master suite or guest room, while soft, stain-resistant performance velvet upholstery covers both the rubberwood frame and headboard for surround luxury. Solidly constructed, McKenzie comes with a wood slat support system that eliminates the need for a box spring. Positioned securely on four splayed legs, this durable queen platform bed provides comfort whether reclining, reading, conversing in bed. Ideal for farmhouse, rustic, or modern styled bedrooms, Gianna Queen Platform Bed features an elegant design perfect for your master suite or guest room. This supportive queen bed frame with a queen size headboard provides support for up to 800 lbs. Set Includes: One - McKenzie Queen Biscuit Tufted Platform Bed

## **Additional Information**

| SKU        | SMODC17685                                                                                                                                                                                                                                                                                                                                                                            |
|------------|---------------------------------------------------------------------------------------------------------------------------------------------------------------------------------------------------------------------------------------------------------------------------------------------------------------------------------------------------------------------------------------|
| Dimensions | Overall Product Dimensions: 87"L x 66"W x 15.5 – 46"H Headboard Dimensions: 4.5"L x 66"W x 39.5"H Side Rail Dimensions: 87"L x 66"W x 9"H Footboard Dimensions: 2.5"L x 66"W x 9"H Floor to Top of Headboard: 46"H Floor to Bottom of Headboard: 6"H Floor to Top of Side Rail: 15.5"H Floor to Bottom of Side Rail: 6"H Floor to Bottom of Footboard: 6"H Side Rail Thickness: 2.5"W |