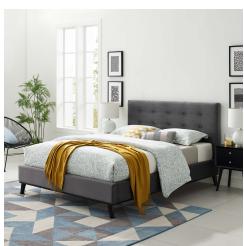

## Mckenzie Queen Biscuit Tufted Performance Velvet Platform Bed

\$740.00

## **Description**

Comfort and luxury abound with the McKenzie Queen Platform Bed. Biscuit tufting adds effortless sophistication and mid-century charm to your master suite or guest room, while soft, stain-resistant performance velvet upholstery covers both the rubberwood frame and headboard for surround luxury. Solidly constructed, McKenzie comes with a wood slat support system that eliminates the need for a box spring. Positioned securely on four splayed legs, this durable queen platform bed provides comfort whether reclining, reading, conversing in bed. Ideal for farmhouse, rustic, or modern styled bedrooms, Gianna Queen Platform Bed features an elegant design perfect for your master suite or guest room. This supportive queen bed frame with a queen size headboard provides support for up to 800 lbs. Set Includes: One - McKenzie Queen Biscuit Tufted Platform Bed