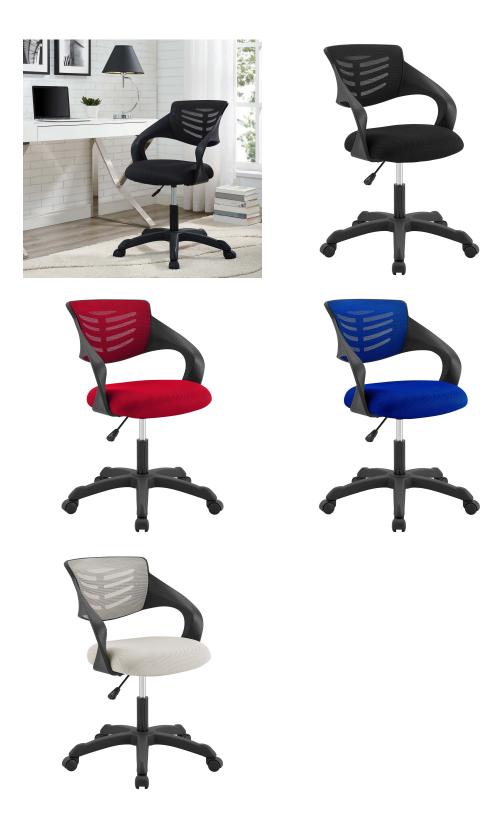

## Description

Energize your office decor with Thrive. This sturdy nylon frame drafting chair comes with a breathable mesh back which combines passive lumbar support and cooling comfort. Spiraling armrests imbue a creative vibe, while the densely padded mesh seat delivers reliable comfort. Complete with one-touch height adjustment, full 360-degree swivel, and five dual-wheel casters for natural movement of either carpeted or hardwood surfaces, Thrive is an office chair that stands to be at the forefront of your work endeavors. Set Includes: One – Thrive Mesh Office Chair