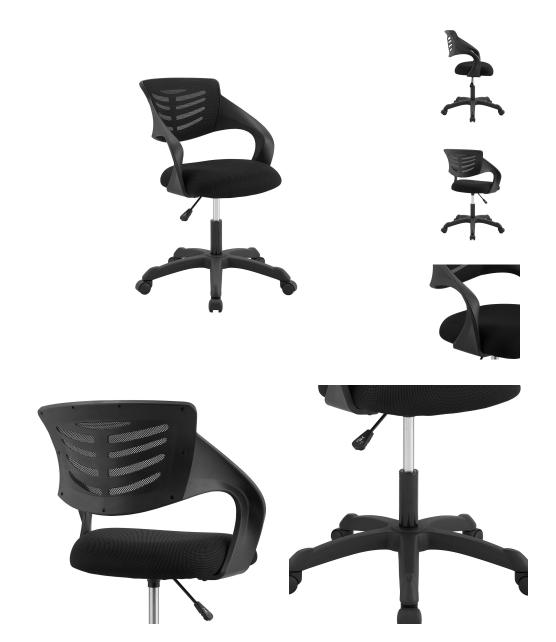

## Description

Energize your office decor with Thrive. This sturdy nylon frame drafting chair comes with a breathable mesh back which combines passive lumbar support and cooling comfort. Spiraling armrests imbue a creative vibe, while the densely padded mesh seat delivers reliable comfort. Complete with one-touch height adjustment, full 360-degree swivel, and five dual-wheel casters for natural movement of either carpeted or hardwood surfaces, Thrive is an office chair that stands to be at the forefront of your work endeavors. Set Includes: One – Thrive Mesh Office Chair

## Additional Information

| SKU        | SMODC14825                                                                                                                                                                   |
|------------|------------------------------------------------------------------------------------------------------------------------------------------------------------------------------|
| Dimensions | Overall Product Dimensions: 25"L x 24.5"W x<br>31.5 - 36"H Seat Dimensions: 15.5"L x 19"W x 18.5<br>- 23"H Backrest Dimensions: 17.5"W x 11"H<br>Armrest Height: 22 - 26.5"H |