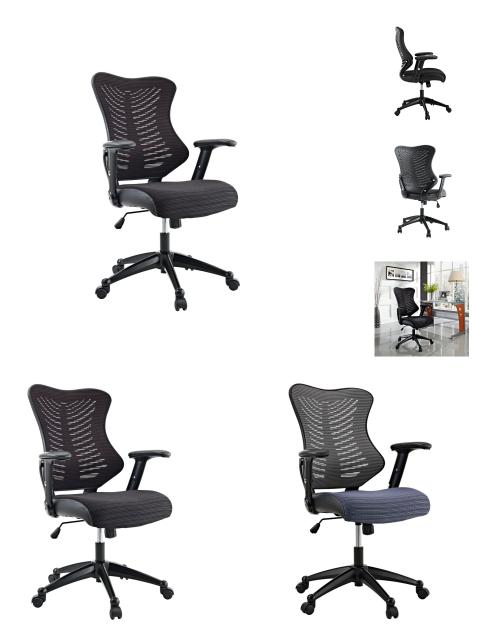

## **Clutch Office Chair**

\$290.00

## Description

Sit deeply into this form-fitting chair of distinction. With a plush waterfall padded seat and ergonomic mesh back, all aspects of your seating experience have been considered. Clutchs unique ribbed pattern develops a lumbar support along your entire back, while the seats curvature helps lessen tension on your thighs. Suitable for taller folks, this is an affordable and functional chair that gives you the support you need. Set Includes: One – Clutch Office Chair with Black Mesh Back and Black Leatherette Seat