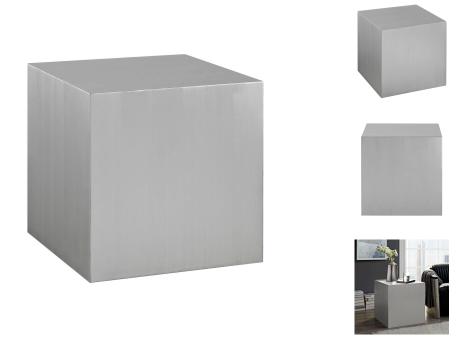

## **Cast Stainless Steel Side Table**

\$540.00

## Description

Forge a molten form molded out of modernity. The Cast Side Table is comprised of brushed stainless steel sheets and skillfully welded into one seamless design. Center your visual space with a piece that delivers an inherently pleasing aesthetic. Perfect for contemporary living rooms and lounge spaces. Set Includes: One - Cast Side Table

## **Additional Information**

| SKU        | SMODC12600                                           |
|------------|------------------------------------------------------|
| Dimensions | Overall Product Dimensions: 19.5"L x 19.5"W x 19.5"H |