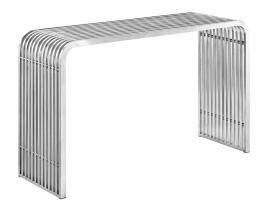

## **Pipe Stainless Steel Console Table**

\$717.00

## Description

Expedite your decor with the Pipe Console Table. Intended to convey the fluidity of progress, Pipe is comprised of thirteen continuous polished steel tubes with a side beam for support. Not one of equivocating, Pipe is a decisively modern piece that works well in contemporary entryways, hallways, and living room spaces. Set Includes: 1 - Pipe Console Table

## **Additional Information**

| SKU        | SMODC12606                                       |
|------------|--------------------------------------------------|
| Dimensions | Overall Product Dimensions: 15"L x 46.5"W x 29"H |