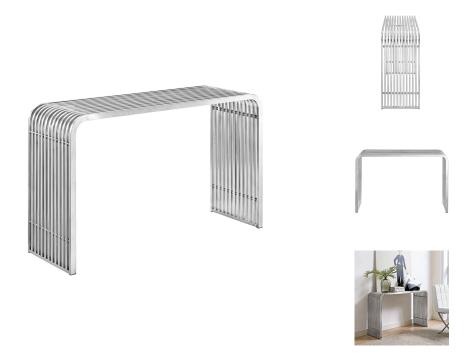

## **Pipe Stainless Steel Console Table**

\$717.00

## Description

Expedite your decor with the Pipe Console Table. Intended to convey the fluidity of progress, Pipe is comprised of thirteen continuous polished steel tubes with a side beam for support. Not one of equivocating, Pipe is a decisively modern piece that works well in contemporary entryways, hallways, and living room spaces. Set Includes: 1 - Pipe Console Table

## **Additional Information**

| SKU        | SMODC12606                                       |
|------------|--------------------------------------------------|
| Dimensions | Overall Product Dimensions: 15"L x 46.5"W x 29"H |