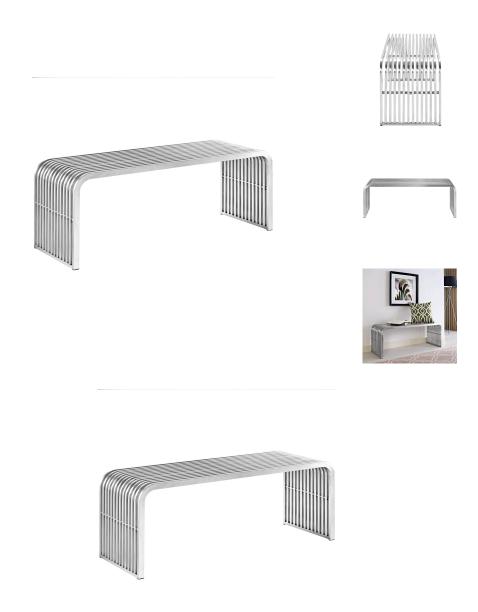

## **Pipe 47" Stainless Steel Bench**

\$561.00

## Description

Expedite your decor with the Pipe Bench. Intended to convey the fluidity of progress, Pipe is comprised of fourteen continuous polished steel tubes with a side beam for support. Not one of equivocating, Pipe is a decisively modern piece that works well in contemporary living rooms, bedrooms, lounge spaces, and hallway areas. Set Includes: 1 - Pipe Bench