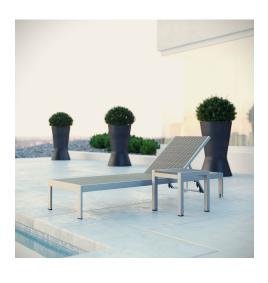

## **Shore 2 Piece Outdoor Patio Set**

\$774.00

## Description

Maintain clean lines with the Shore Outdoor Patio Sun Lounger in Wicker Rattan and Side Table Set. Strong and durable, relax as you choose from four available recline positions or sunbathe while lying flush. Made with an anodized brushed aluminum frame and tone-ontone grays, Shore Patio Chaise Lounge and Side Table set is a breeze to assemble, comes with clear wheels for easy mobility on the top end, and non-marking black plastic foot caps under the bottom two support legs. Chic and minimalist, the Shore Outdoor Chaise Lounge and Side Table set is a piece built to last with the comfort and versatility youve been looking for in an outdoor sunbathing area. Set Includes: One - Shore Chaise One - Shore Side Table