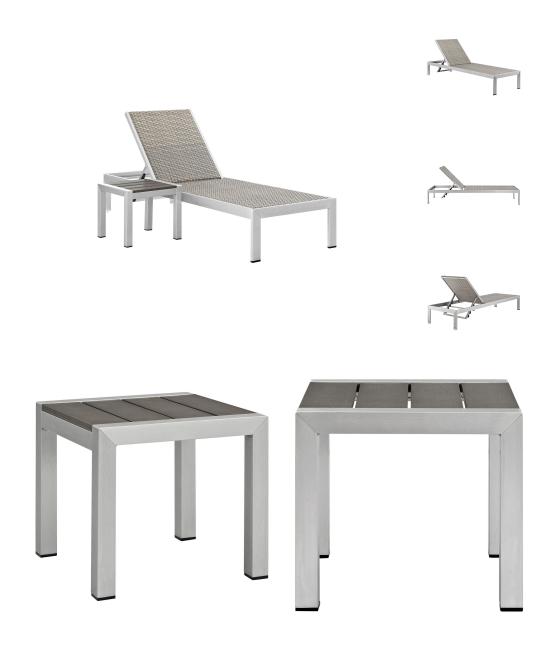

## **Shore 2 Piece Outdoor Patio Set**

\$774.00

## Description

Maintain clean lines with the Shore Outdoor Patio Sun Lounger in Wicker Rattan and Side Table Set. Strong and durable, relax as you choose from four available recline positions or sunbathe while lying flush. Made with an anodized brushed aluminum frame and tone-ontone grays, Shore Patio Chaise Lounge and Side Table set is a breeze to assemble, comes with clear wheels for easy mobility on the top end, and non-marking black plastic foot caps under the bottom two support legs. Chic and minimalist, the Shore Outdoor Chaise Lounge and Side Table set is a piece built to last with the comfort and versatility youve been looking for in an outdoor sunbathing area. Set Includes: One - Shore Chaise One - Shore Side Table

## **Additional Information**

| SKU        | SMODC13708                                                                                                                                                                                                                                                                                                                                     |
|------------|------------------------------------------------------------------------------------------------------------------------------------------------------------------------------------------------------------------------------------------------------------------------------------------------------------------------------------------------|
| Dimensions | Overall Chaise Dimensions: 25"L x 76"W x 12 - 24 - 28 - 33.5 - 37.5"H Seat Dimensions: 25"L x 25"H Base Dimensions: 76"L x 25"W Overall Side Table Dimensions: 15.5"L x 15.5"W x 14"H Plastic Wood Dimension: 12.5"L x 3.5"W x 1/2"H Aluminum Tube: 1.5"L x 1"W x 1"H Overall Product Dimensions: 76"L x 40.5"W x 12 - 24 - 28 - 33.5 - 37.5"H |