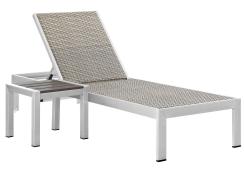

## **Shore 2 Piece Outdoor Patio Set**

\$774.00

## Description

Maintain clean lines with the Shore Outdoor Patio Sun Lounger in Wicker Rattan and Side Table Set. Strong and durable, relax as you choose from four available recline positions or sunbathe while lying flush. Made with an anodized brushed aluminum frame and tone-ontone grays, Shore Patio Chaise Lounge and Side Table set is a breeze to assemble, comes with clear wheels for easy mobility on the top end, and non-marking black plastic foot caps under the bottom two support legs. Chic and minimalist, the Shore Outdoor Chaise Lounge and Side Table set is a piece built to last with the comfort and versatility youve been looking for in an outdoor sunbathing area. Set Includes: One - Shore Chaise One - Shore Side Table