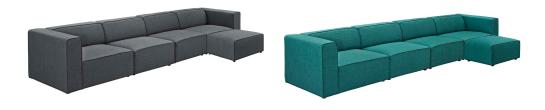

## Description

Kick back and relax with Mingle. Designed to wash away the hindrances that obstruct visual space, Mingle comes expansively designed with generous seating and dense foam padding that allows for just the right amount of give. Mingle easily positions according to the needs of the moment and features richly textured polyester with elegant piping and plastic legs for steady support. Host animated living or lounge room get-togethers with a modular sectional seating assortment perfect for contemporary modern decors. Set Includes: One - Left Facing Mingle Armchair One - Mingle Ottoman One - Right Facing Mingle Armchair Two - Mingle Armless