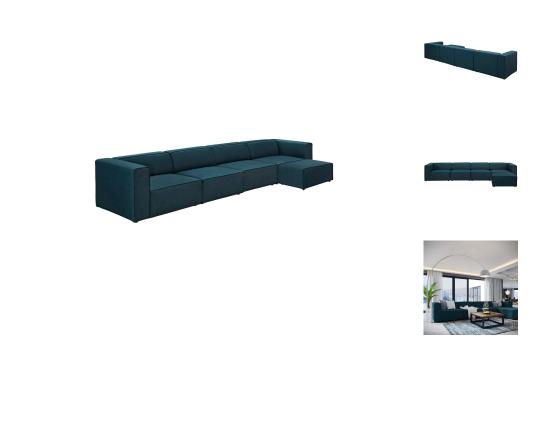

## Mingle 5 Piece Upholstered Fabric Sectional Sofa Set

\$3,252.00

## Description

Kick back and relax with Mingle. Designed to wash away the hindrances that obstruct visual space, Mingle comes expansively designed with generous seating and dense foam padding that allows for just the right amount of give. Mingle easily positions according to the needs of the moment and features richly textured polyester with elegant piping and plastic legs for steady support. Host animated living or lounge room get-togethers with a modular sectional seating assortment perfect for contemporary modern decors. Set Includes: One - Left Facing Mingle Armchair One - Mingle Ottoman One - Right Facing Mingle Armchair Two - Mingle Armless

## **Additional Information**

| SKU        | SMODC14434                                                                                                                                                                                                                                                                                  |
|------------|---------------------------------------------------------------------------------------------------------------------------------------------------------------------------------------------------------------------------------------------------------------------------------------------|
| Dimensions | Overall Product Dimensions: 74.5"L x 156"W x 27"H Seat Dimensions: 25"L x 34.5"W x 15.5"H Armrest Dimensions: 28.5"L x 9"W x 27"H Armrest Height from Seat: 12"H Backrest Dimensions: 8.5"L x 34.5"W x 12"H Base Dimensions: 37"L x 43.5"W Overall Ottoman Dimensions: 37"L x 37"W x 15.5"H |