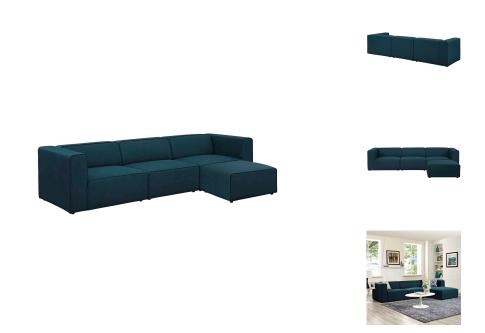

## Mingle 4 Piece Upholstered Fabric Sectional Sofa Set

\$2,613.00

## Description

Kick back and relax with Mingle. Designed to wash away the hindrances that obstruct visual space, Mingle comes expansively designed with generous seating and dense foam padding that allows for just the right amount of give. Mingle easily positions according to the needs of the moment and features richly textured polyester with elegant piping and plastic legs for steady support. Host animated living or lounge room get-togethers with a modular sectional seating assortment perfect for contemporary modern decors. Set Includes: One - Left Facing Mingle Armchair One - Mingle Armless One - Mingle Ottoman One - Right Facing Mingle Armchair

## **Additional Information**

| SKU        | SMODC14430                                                                                                                                                                                                                                                                                  |
|------------|---------------------------------------------------------------------------------------------------------------------------------------------------------------------------------------------------------------------------------------------------------------------------------------------|
| Dimensions | Overall Product Dimensions: 37"L x 121.5"W x 27"H Seat Dimensions: 25"L x 34.5"W x 15.5"H Armrest Dimensions: 28.5"L x 9"W x 27"H Armrest Height from Seat: 12"H Backrest Dimensions: 8.5"L x 34.5"W x 12"H Base Dimensions: 37"L x 43.5"W Overall Ottoman Dimensions: 37"L x 37"W x 15.5"H |