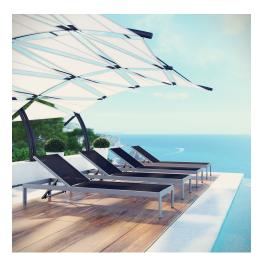

## Shore Chaise Outdoor Patio Aluminum Set Of 4

\$1,928.00

https://honormill.com/shore-chaise-outdoor-patio-aluminum-set-of-4-3.html

## Description

Maintain clean lines with the Shore Outdoor Patio Chaise Lounge Set in Mesh. Strong and durable, relax as you choose from four available recline positions or sunbathe while lying flush on Shores breathable Textilene mesh. Made with an anodized brushed aluminum frame, Shore Patio Chaise Lounge Chair is a breeze to assemble, comes with clear wheels for easy mobility on the top end, and non-marking black plastic foot caps under the bottom two support legs. Chic and minimalist, the Shore Outdoor Sun Lounger in Mesh is a piece built to last with the comfort and versatility youve been looking for in an outdoor lounger. Set Includes: Four - Shore Chaise