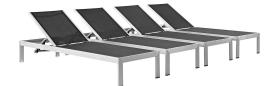

## Shore Chaise Outdoor Patio Aluminum Set Of 4

\$1,928.00

https://honormill.com/shore-chaise-outdoor-patio-aluminum-set-of-4-3.html

## Description

Maintain clean lines with the Shore Outdoor Patio Chaise Lounge Set in Mesh. Strong and durable, relax as you choose from four available recline positions or sunbathe while lying flush on Shores breathable Textilene mesh. Made with an anodized brushed aluminum frame, Shore Patio Chaise Lounge Chair is a breeze to assemble, comes with clear wheels for easy mobility on the top end, and non-marking black plastic foot caps under the bottom two support legs. Chic and minimalist, the Shore Outdoor Sun Lounger in Mesh is a piece built to last with the comfort and versatility youve been looking for in an outdoor lounger. Set Includes: Four - Shore Chaise