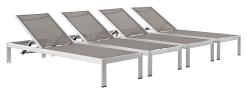

## Description

Maintain clean lines with the Shore Outdoor Patio Chaise Lounge Set in Mesh. Strong and durable, relax as you choose from four available recline positions or sunbathe while lying flush on Shores breathable Textilene mesh. Made with an anodized brushed aluminum frame, Shore Patio Chaise Lounge Chair is a breeze to assemble, comes with clear wheels for easy mobility on the top end, and non-marking black plastic foot caps under the bottom two support legs. Chic and minimalist, the Shore Outdoor Sun Lounger in Mesh is a piece built to last with the comfort and versatility youve been looking for in an outdoor lounger. Set Includes: Four - Shore Chaise