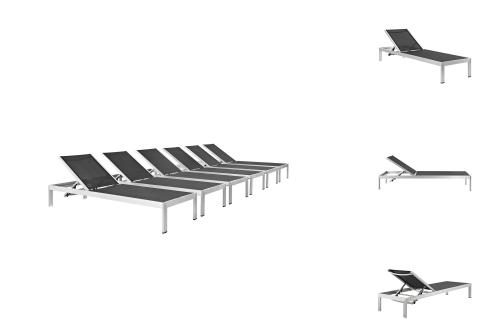

## **Shore Chaise Outdoor Patio Aluminum Set Of 6**

\$2,836.00

## Description

Maintain clean lines with the Shore Outdoor Patio Chaise Lounge Set in Mesh. Strong and durable, relax as you choose from four available recline positions or sunbathe while lying flush on Shores breathable Textilene mesh. Made with an anodized brushed aluminum frame, Shore Patio Chaise Lounge Chair is a breeze to assemble, comes with clear wheels for easy mobility on the top end, and non-marking black plastic foot caps under the bottom two support legs. Chic and minimalist, the Shore Outdoor Sun Lounger in Mesh is a piece built to last with the comfort and versatility youve been looking for in an outdoor lounger. Set Includes: Six - Shore Chaise