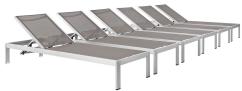

## **Shore Chaise Outdoor Patio Aluminum Set Of 6**

\$2,836.00

## Description

Maintain clean lines with the Shore Outdoor Patio Chaise Lounge Set in Mesh. Strong and durable, relax as you choose from four available recline positions or sunbathe while lying flush on Shores breathable Textilene mesh. Made with an anodized brushed aluminum frame, Shore Patio Chaise Lounge Chair is a breeze to assemble, comes with clear wheels for easy mobility on the top end, and non-marking black plastic foot caps under the bottom two support legs. Chic and minimalist, the Shore Outdoor Sun Lounger in Mesh is a piece built to last with the comfort and versatility youve been looking for in an outdoor lounger. Set Includes: Six - Shore Chaise