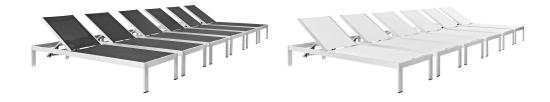

## **Shore Chaise Outdoor Patio Aluminum Set Of 6**

\$2,836.00

## Description

Maintain clean lines with the Shore Outdoor Patio Chaise Lounge Set in Mesh. Strong and durable, relax as you choose from four available recline positions or sunbathe while lying flush on Shores breathable Textilene mesh. Made with an anodized brushed aluminum frame, Shore Patio Chaise Lounge Chair is a breeze to assemble, comes with clear wheels for easy mobility on the top end, and non-marking black plastic foot caps under the bottom two support legs. Chic and minimalist, the Shore Outdoor Sun Lounger in Mesh is a piece built to last with the comfort and versatility youve been looking for in an outdoor lounger. Set Includes: Six - Shore Chaise