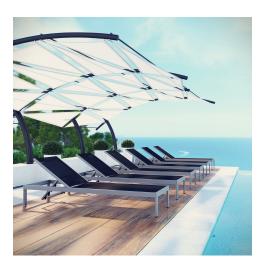

## **Shore Chaise Outdoor Patio Aluminum Set Of 6**

\$2,836.00

## Description

Maintain clean lines with the Shore Outdoor Patio Chaise Lounge Set in Mesh. Strong and durable, relax as you choose from four available recline positions or sunbathe while lying flush on Shores breathable Textilene mesh. Made with an anodized brushed aluminum frame, Shore Patio Chaise Lounge Chair is a breeze to assemble, comes with clear wheels for easy mobility on the top end, and non-marking black plastic foot caps under the bottom two support legs. Chic and minimalist, the Shore Outdoor Sun Lounger in Mesh is a piece built to last with the comfort and versatility youve been looking for in an outdoor lounger. Set Includes: Six - Shore Chaise