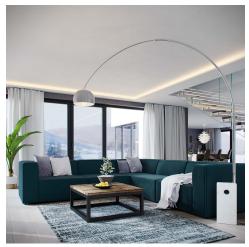

## Description

Kick back and relax with Mingle. Designed to wash away the hindrances that obstruct visual space, Mingle comes expansively designed with generous seating and dense foam padding that allows for just the right amount of give. Mingle easily positions according to the needs of the moment and features richly textured polyester with elegant piping and plastic legs for steady support. Host animated living or lounge room get-togethers with a modular sectional seating assortment perfect for contemporary modern decors. Set Includes: One - Left Facing Mingle Armchair One - Mingle Corner Sofa One - Right Facing Mingle Armchair Two - Mingle Armless