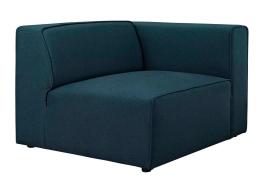

## Description

Kick back and relax with Mingle. Designed to wash away the hindrances that obstruct visual space, Mingle comes expansively designed with generous seating and dense foam padding that allows for just the right amount of give. Mingle easily positions according to the needs of the moment and features richly textured polyester with elegant piping and plastic legs for steady support. Host animated living or lounge room get-togethers with a modular sectional seating assortment perfect for contemporary modern decors. Set Includes: One - Left Facing Mingle Armchair One - Mingle Corner Sofa One - Right Facing Mingle Armchair Two - Mingle Armless

## **Additional Information**

| SKU        | SMODC14438                                                                                                                                                                                                                                                                                   |
|------------|----------------------------------------------------------------------------------------------------------------------------------------------------------------------------------------------------------------------------------------------------------------------------------------------|
| Dimensions | Overall Product Dimensions: 115"L x 115"W x 27"H Seat Dimensions: 25"L x 34.5"W x 15.5"H Armrest Dimensions: 28.5"L x 9"W x 27"H Armrest Height from Seat: 12"H Backrest Dimensions: 8.5"L x 34.5"W x 12"H Base Dimensions: 37"L x 43.5"W Overall Corner Sofa Dimensions: 37"L x 37"W x 27"H |