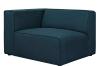

## Description

Kick back and relax with Mingle. Designed to wash away the hindrances that obstruct visual space, Mingle comes expansively designed with generous seating and dense foam padding that allows for just the right amount of give. Mingle easily positions according to the needs of the moment and features richly textured polyester with elegant piping and plastic legs for steady support. Host animated living or lounge room get-togethers with a modular sectional seating assortment perfect for contemporary modern decors. Set Includes: One - Left Facing Mingle Armchair One - Mingle Corner Sofa One - Right Facing Mingle Armchair Two - Mingle Armless