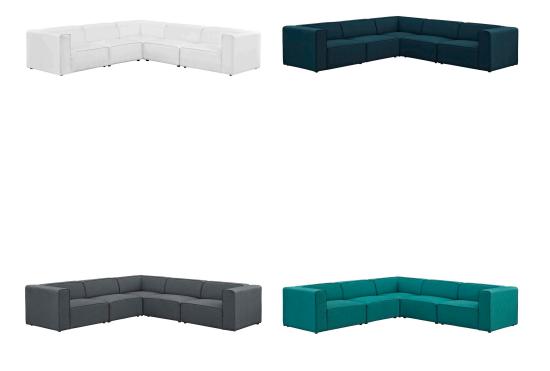

## Mingle 5 Piece Upholstered Fabric Sectional Sofa Set

\$3,461.00

## Description

Kick back and relax with Mingle. Designed to wash away the hindrances that obstruct visual space, Mingle comes expansively designed with generous seating and dense foam padding that allows for just the right amount of give. Mingle easily positions according to the needs of the moment and features richly textured polyester with elegant piping and plastic legs for steady support. Host animated living or lounge room get-togethers with a modular sectional seating assortment perfect for contemporary modern decors. Set Includes: One - Left Facing Mingle Armchair One - Mingle Corner Sofa One - Right Facing Mingle Armchair Two - Mingle Armless