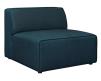

## Description

Kick back and relax with Mingle. Designed to wash away the hindrances that obstruct visual space, Mingle comes expansively designed with generous seating and dense foam padding that allows for just the right amount of give. Mingle easily positions according to the needs of the moment and features richly textured polyester with elegant piping and plastic legs for steady support. Host animated living or lounge room get-togethers with a modular sectional seating assortment perfect for contemporary modern decors. Set Includes: One - Left Facing Mingle Armchair One - Mingle Corner Sofa One - Right Facing Mingle Armchair Two - Mingle Armless