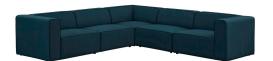

## Mingle 5 Piece Upholstered Fabric Sectional Sofa Set

\$3,461.00

## Description

Kick back and relax with Mingle. Designed to wash away the hindrances that obstruct visual space, Mingle comes expansively designed with generous seating and dense foam padding that allows for just the right amount of give. Mingle easily positions according to the needs of the moment and features richly textured polyester with elegant piping and plastic legs for steady support. Host animated living or lounge room get-togethers with a modular sectional seating assortment perfect for contemporary modern decors. Set Includes: One - Left Facing Mingle Armchair One - Mingle Corner Sofa One - Right Facing Mingle Armchair Two - Mingle Armless

## **Additional Information**

| SKU        | SMODC14438                                                                                                                                                                                                                                                                                   |
|------------|----------------------------------------------------------------------------------------------------------------------------------------------------------------------------------------------------------------------------------------------------------------------------------------------|
| Dimensions | Overall Product Dimensions: 115"L x 115"W x 27"H Seat Dimensions: 25"L x 34.5"W x 15.5"H Armrest Dimensions: 28.5"L x 9"W x 27"H Armrest Height from Seat: 12"H Backrest Dimensions: 8.5"L x 34.5"W x 12"H Base Dimensions: 37"L x 43.5"W Overall Corner Sofa Dimensions: 37"L x 37"W x 27"H |