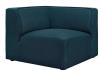

## Description

Kick back and relax with Mingle. Designed to wash away the hindrances that obstruct visual space, Mingle comes expansively designed with generous seating and dense foam padding that allows for just the right amount of give. Mingle easily positions according to the needs of the moment and features richly textured polyester with elegant piping and plastic legs for steady support. Host animated living or lounge room get-togethers with a modular sectional seating assortment perfect for contemporary modern decors. Set Includes: One - Left Facing Mingle Armchair One - Mingle Corner Sofa One - Right Facing Mingle Armchair Two - Mingle Armless