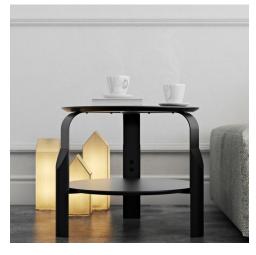

## **Horseheads | Aitken Side Table**

\$730.00

## Description

Our round, adjustable height Horseheads end table features a black and white grain stripe veneer top and a lower shelf for additional storage. The black wood and metal legs can be set at three different heights, making these coffee and matching end tables a versatile and practical option for general living room use. Some assembly required.