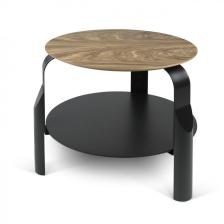

## **Horseheads | Aitken Side Table**

\$730.00

## Description

Our round, adjustable height Horseheads end table features a black and white grain stripe veneer top and a lower shelf for additional storage. The black wood and metal legs can be set at three different heights, making these coffee and matching end tables a versatile and practical option for general living room use. Some assembly required.