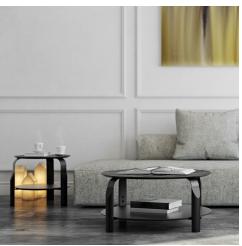

## Description

Our round, adjustable height Horseheads end table features a black and white grain stripe veneer top and a lower shelf for additional storage. The black wood and metal legs can be set at three different heights, making these coffee and matching end tables a versatile and practical option for general living room use. Some assembly required.

## **Additional Information**

| SKU            | S125459                                                                                                   |
|----------------|-----------------------------------------------------------------------------------------------------------|
| Dimensions     | H15-17" x W20"<br>Top and bottom panel: 0.6" thick<br>Adjustable legs mean three possible heights:<br>15" |
| Designer Brand | HONORMILL                                                                                                 |