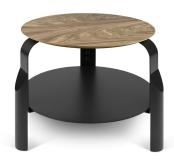

## **Horseheads | Aitken Side Table**

\$730.00

## Description

Our round, adjustable height Horseheads end table features a black and white grain stripe veneer top and a lower shelf for additional storage. The black wood and metal legs can be set at three different heights, making these coffee and matching end tables a versatile and practical option for general living room use. Some assembly required.