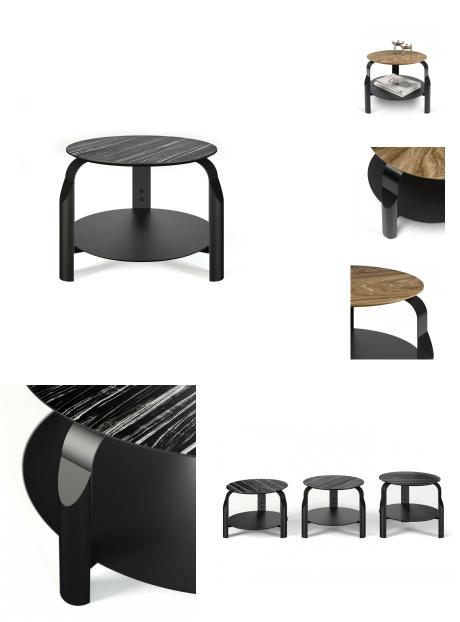

## **Horseheads | Aitken Side Table**

\$730.00

## Description

Our round, adjustable height Horseheads end table features a black and white grain stripe veneer top and a lower shelf for additional storage. The black wood and metal legs can be set at three different heights, making these coffee and matching end tables a versatile and practical option for general living room use. Some assembly required.

## **Additional Information**

| SKU            | S125459                                                                                                   |
|----------------|-----------------------------------------------------------------------------------------------------------|
| Dimensions     | H15-17" x W20"<br>Top and bottom panel: 0.6" thick<br>Adjustable legs mean three possible heights:<br>15" |
| Designer Brand | HONORMILL                                                                                                 |