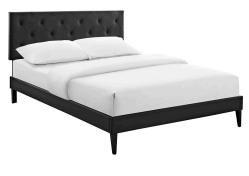

## **Tarah King Vinyl Platform Bed With Squared Tapered Legs**

\$528.00

## Description

Accelerate your bedroom decor with the Tarah Platform Bed. Made with a solid wood frame upholstered in vinyl, Tarah features tapered wood legs, plastic foot glides, stylish headboard, and ten sturdy wood slats with a centered supporting bar and two support legs for enhanced stability. Due to the wooden slat support system, the use of a box spring is unnecessary. Tarah supports memory foam mattresses such as our Aveline series. Perfect for mid-century modern, eclectic and contemporary bedrooms. Mattress not included. Assembly Required. Set Includes: One - Terisa King Headboard One - Tessie King Bed Frame with Squared Tapered Legs