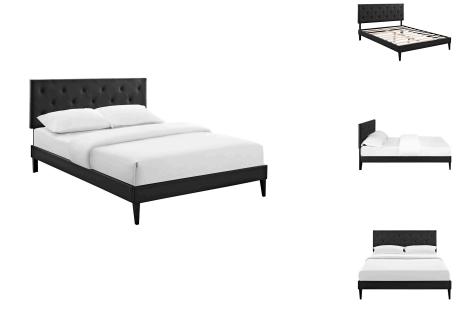

## **Tarah King Vinyl Platform Bed With Squared Tapered Legs**

\$528.00

## Description

Accelerate your bedroom decor with the Tarah Platform Bed. Made with a solid wood frame upholstered in vinyl, Tarah features tapered wood legs, plastic foot glides, stylish headboard, and ten sturdy wood slats with a centered supporting bar and two support legs for enhanced stability. Due to the wooden slat support system, the use of a box spring is unnecessary. Tarah supports memory foam mattresses such as our Aveline series. Perfect for mid-century modern, eclectic and contemporary bedrooms. Mattress not included. Assembly Required. Set Includes: One - Terisa King Headboard One - Tessie King Bed Frame with Squared Tapered Legs