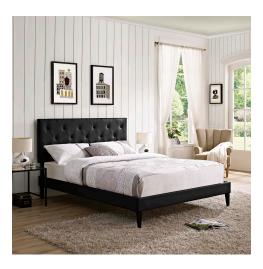

## **Tarah King Vinyl Platform Bed With Squared Tapered Legs**

\$528.00

## Description

Accelerate your bedroom decor with the Tarah Platform Bed. Made with a solid wood frame upholstered in vinyl, Tarah features tapered wood legs, plastic foot glides, stylish headboard, and ten sturdy wood slats with a centered supporting bar and two support legs for enhanced stability. Due to the wooden slat support system, the use of a box spring is unnecessary. Tarah supports memory foam mattresses such as our Aveline series. Perfect for mid-century modern, eclectic and contemporary bedrooms. Mattress not included. Assembly Required. Set Includes: One - Terisa King Headboard One - Tessie King Bed Frame with Squared Tapered Legs