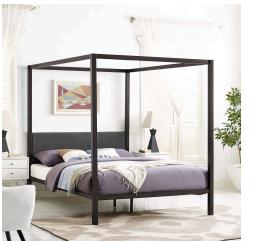

## Description

Withdraw from ruling chaos, and effortlessly command an illustrious mien with the Raina Queen Canopy Platform Bed. Enhance the look by adorning with curtains to create a picturesque escape when refuge beckons. Solidly constructed with a steel frame and slatted wood support system, shine pastoral elegance with a canopy bed that supports up to 1323 lbs. Raina eliminates the need for a box spring and supports mattress types such as memory foam, spring, latex, and hybrid. Mattress not included. Set Includes: One – Raina Queen Canopy Bed Frame