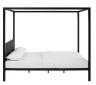

## **Raina Queen Canopy Bed Frame**

\$578.00

## Description

Withdraw from ruling chaos, and effortlessly command an illustrious mien with the Raina Queen Canopy Platform Bed. Enhance the look by adorning with curtains to create a picturesque escape when refuge beckons. Solidly constructed with a steel frame and slatted wood support system, shine pastoral elegance with a canopy bed that supports up to 1323 lbs. Raina eliminates the need for a box spring and supports mattress types such as memory foam, spring, latex, and hybrid. Mattress not included. Set Includes: One – Raina Queen Canopy Bed Frame