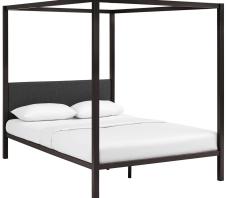

## Description

Withdraw from ruling chaos, and effortlessly command an illustrious mien with the Raina Queen Canopy Platform Bed. Enhance the look by adorning with curtains to create a picturesque escape when refuge beckons. Solidly constructed with a steel frame and slatted wood support system, shine pastoral elegance with a canopy bed that supports up to 1323 lbs. Raina eliminates the need for a box spring and supports mattress types such as memory foam, spring, latex, and hybrid. Mattress not included. Set Includes: One – Raina Queen Canopy Bed Frame