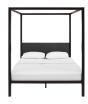

## **Raina Queen Canopy Bed Frame**

\$578.00

## Description

Withdraw from ruling chaos, and effortlessly command an illustrious mien with the Raina Queen Canopy Platform Bed. Enhance the look by adorning with curtains to create a picturesque escape when refuge beckons. Solidly constructed with a steel frame and slatted wood support system, shine pastoral elegance with a canopy bed that supports up to 1323 lbs. Raina eliminates the need for a box spring and supports mattress types such as memory foam, spring, latex, and hybrid. Mattress not included. Set Includes: One – Raina Queen Canopy Bed Frame