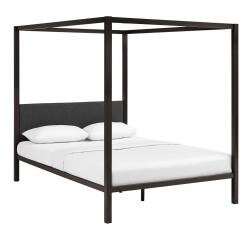

## **Raina Queen Canopy Bed Frame**

\$578.00

## Description

Withdraw from ruling chaos, and effortlessly command an illustrious mien with the Raina Queen Canopy Platform Bed. Enhance the look by adorning with curtains to create a picturesque escape when refuge beckons. Solidly constructed with a steel frame and slatted wood support system, shine pastoral elegance with a canopy bed that supports up to 1323 lbs. Raina eliminates the need for a box spring and supports mattress types such as memory foam, spring, latex, and hybrid. Mattress not included. Set Includes: One – Raina Queen Canopy Bed Frame