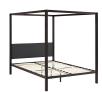

## **Raina Queen Canopy Bed Frame**

\$578.00

## Description

Withdraw from ruling chaos, and effortlessly command an illustrious mien with the Raina Queen Canopy Platform Bed. Enhance the look by adorning with curtains to create a picturesque escape when refuge beckons. Solidly constructed with a steel frame and slatted wood support system, shine pastoral elegance with a canopy bed that supports up to 1323 lbs. Raina eliminates the need for a box spring and supports mattress types such as memory foam, spring, latex, and hybrid. Mattress not included. Set Includes: One – Raina Queen Canopy Bed Frame