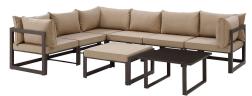

## **Fortuna 8 Piece Outdoor Patio Sectional Sofa Set**

\$3,501.00

## Description

Nestled within close proximity to forests, rivers, valleys, and the Pacific Ocean rests the Fortuna Outdoor Patio Collection. Enjoy the good life with the versatile Fortuna Patio Sectional Sofa Set in an engaging arrangement that makes it easy to enjoy conversations together with friends and family. Made of powder-coated aluminum with all-weather polyester cushions, Fortuna Outdoor Patio Sofa Set appeals to the modern palate without overwhelming the senses. This installment of the Fortuna Outdoor Series is a 9 piece patio sectional sofa furniture set perfect for contemporary patios, backyards, poolside, and other outdoor lounge areas. Set Includes: One - Ottoman One - Side table Three - Center Three - Corner

## Additional Information

| SKU        | SMODC11881                                                                                                                                                                                                                                                                                                                                                                                                                                                                                                                                                       |
|------------|------------------------------------------------------------------------------------------------------------------------------------------------------------------------------------------------------------------------------------------------------------------------------------------------------------------------------------------------------------------------------------------------------------------------------------------------------------------------------------------------------------------------------------------------------------------|
| Dimensions | Overall Product Dimensions: 90"L x 120"W x 32.5"H Overall Center Dimensions: 29"L x 30"W x 32.5"H Seat Cushion Dimensions: 29.5"L x 29.5"W x 4"H Back Cushion Dimension: 29.5"L x 3"W Frame Dimension: 1.5"L x 1/2"W Backrest Frame Dimension: 2"L x 1/2"W Overall Side Table Dimensions: 29.5"L x 29.5"W x 16.5"H Table Top Dimension: 29.5"L x 29.5"W x 1/16"H Table Legs Dimension: 27.5"L x 24"W x 15.5"H Table Legs Thickness: 1/2"L x 2"W Overall Ottoman Dimensions: 30.5"L x 29.5"W x 15 - 16.5"H Overall Corner Dimensions: 30"L x 30"W x 26.5 - 32.5"H |