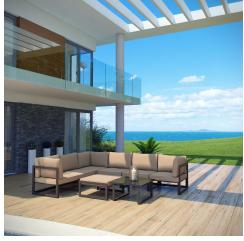

## Description

Nestled within close proximity to forests, rivers, valleys, and the Pacific Ocean rests the Fortuna Outdoor Patio Collection. Enjoy the good life with the versatile Fortuna Patio Sectional Sofa Set in an engaging arrangement that makes it easy to enjoy conversations together with friends and family. Made of powder-coated aluminum with all-weather polyester cushions, Fortuna Outdoor Patio Sofa Set appeals to the modern palate without overwhelming the senses. This installment of the Fortuna Outdoor Series is a 9 piece patio sectional sofa furniture set perfect for contemporary patios, backyards, poolside, and other outdoor lounge areas. Set Includes: One - Ottoman One - Side table Three - Center Three - Corner