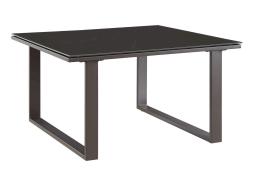

## Description

Nestled within close proximity to forests, rivers, valleys, and the Pacific Ocean rests the Fortuna Outdoor Patio Collection. Enjoy the good life with the versatile Fortuna Patio Sectional Sofa Set in an engaging arrangement that makes it easy to enjoy conversations together with friends and family. Made of powder-coated aluminum with all-weather polyester cushions, Fortuna Outdoor Patio Sofa Set appeals to the modern palate without overwhelming the senses. This installment of the Fortuna Outdoor Series is a 9 piece patio sectional sofa furniture set perfect for contemporary patios, backyards, poolside, and other outdoor lounge areas. Set Includes: One - Ottoman One - Side table Three - Center Three - Corner

## Additional Information

| SKU        | SMODC11881                                                                                                                                                                                                                                                                                                                                                                                                                                                                                                                                                       |
|------------|------------------------------------------------------------------------------------------------------------------------------------------------------------------------------------------------------------------------------------------------------------------------------------------------------------------------------------------------------------------------------------------------------------------------------------------------------------------------------------------------------------------------------------------------------------------|
| Dimensions | Overall Product Dimensions: 90"L x 120"W x 32.5"H Overall Center Dimensions: 29"L x 30"W x 32.5"H Seat Cushion Dimensions: 29.5"L x 29.5"W x 4"H Back Cushion Dimension: 29.5"L x 3"W Frame Dimension: 1.5"L x 1/2"W Backrest Frame Dimension: 2"L x 1/2"W Overall Side Table Dimensions: 29.5"L x 29.5"W x 16.5"H Table Top Dimension: 29.5"L x 29.5"W x 1/16"H Table Legs Dimension: 27.5"L x 24"W x 15.5"H Table Legs Thickness: 1/2"L x 2"W Overall Ottoman Dimensions: 30.5"L x 29.5"W x 15 - 16.5"H Overall Corner Dimensions: 30"L x 30"W x 26.5 - 32.5"H |