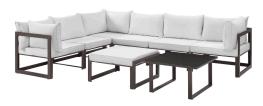

## Description

Nestled within close proximity to forests, rivers, valleys, and the Pacific Ocean rests the Fortuna Outdoor Patio Collection. Enjoy the good life with the versatile Fortuna Patio Sectional Sofa Set in an engaging arrangement that makes it easy to enjoy conversations together with friends and family. Made of powder-coated aluminum with all-weather polyester cushions, Fortuna Outdoor Patio Sofa Set appeals to the modern palate without overwhelming the senses. This installment of the Fortuna Outdoor Series is a 9 piece patio sectional sofa furniture set perfect for contemporary patios, backyards, poolside, and other outdoor lounge areas. Set Includes: One - Ottoman One - Side table Three - Center Three - Corner