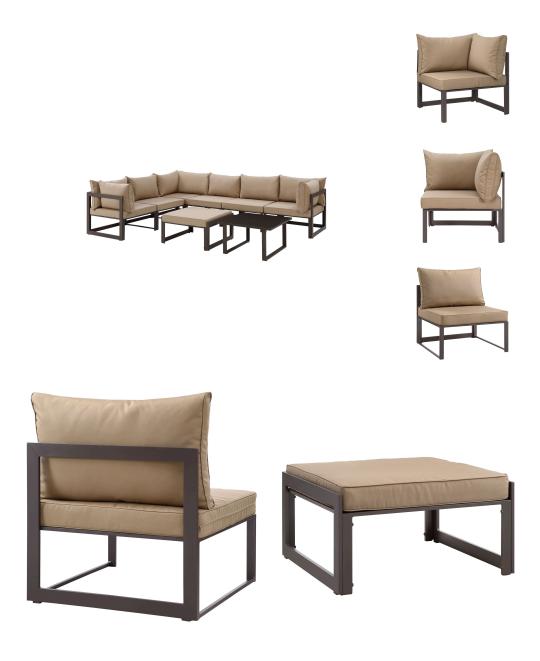

## Description

Nestled within close proximity to forests, rivers, valleys, and the Pacific Ocean rests the Fortuna Outdoor Patio Collection. Enjoy the good life with the versatile Fortuna Patio Sectional Sofa Set in an engaging arrangement that makes it easy to enjoy conversations together with friends and family. Made of powder-coated aluminum with all-weather polyester cushions, Fortuna Outdoor Patio Sofa Set appeals to the modern palate without overwhelming the senses. This installment of the Fortuna Outdoor Series is a 9 piece patio sectional sofa furniture set perfect for contemporary patios, backyards, poolside, and other outdoor lounge areas. Set Includes: One - Ottoman One - Side table Three - Center Three - Corner

## Additional Information

| SKU        | SMODC11881                                                                                                                                                                                                                                                                                                                                                                                                                                                                                                                                                       |
|------------|------------------------------------------------------------------------------------------------------------------------------------------------------------------------------------------------------------------------------------------------------------------------------------------------------------------------------------------------------------------------------------------------------------------------------------------------------------------------------------------------------------------------------------------------------------------|
| Dimensions | Overall Product Dimensions: 90"L x 120"W x 32.5"H Overall Center Dimensions: 29"L x 30"W x 32.5"H Seat Cushion Dimensions: 29.5"L x 29.5"W x 4"H Back Cushion Dimension: 29.5"L x 3"W Frame Dimension: 1.5"L x 1/2"W Backrest Frame Dimension: 2"L x 1/2"W Overall Side Table Dimensions: 29.5"L x 29.5"W x 16.5"H Table Top Dimension: 29.5"L x 29.5"W x 1/16"H Table Legs Dimension: 27.5"L x 24"W x 15.5"H Table Legs Thickness: 1/2"L x 2"W Overall Ottoman Dimensions: 30.5"L x 29.5"W x 15 - 16.5"H Overall Corner Dimensions: 30"L x 30"W x 26.5 - 32.5"H |